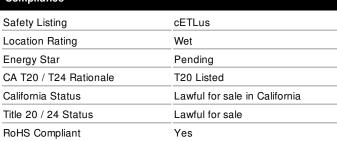

## Notes

| General                    |                                         |
|----------------------------|-----------------------------------------|
| Status                     | Active                                  |
| Watts                      | 5.5W                                    |
| Incandescent Equivalent    | 60W                                     |
| Volts                      | 120V                                    |
| Shape                      | CA10                                    |
| Base                       | Candelabra                              |
| ANSI Base                  | E12                                     |
| Finish                     | Clear                                   |
| CCT (Kelvin)               | 3000K                                   |
| Temperature                | Warm White                              |
| CRI                        | 90                                      |
| Lumens                     | 500L                                    |
| Beam Spread                | 300                                     |
| Dimmable                   | Yes-Dimmable                            |
| Hours Rated                | 15000                                   |
| Technology                 | LED                                     |
| Electrical                 |                                         |
| Operating Frequency        | 60 Hz                                   |
| Power Factor               | >0.7                                    |
| Operating Temperature      | -20C (-4F) to a maximum of +45C (+113F) |
| Physical                   |                                         |
| MOL                        | 4.72                                    |
| MOD                        | 1.38                                    |
| Weight (lb.)               | 0.035                                   |
| Additional Information     |                                         |
| Rated For Enclosed Fixture | Yes                                     |
| Warranty                   | 3 Year Limited                          |
| Compliance                 |                                         |
| Safety Listing             | cETLus                                  |
| Location Rating            | Wet                                     |
| Energy Star                | Pending                                 |
| CA T20 / T24 Rationale     | T20 Listed                              |
| California Status          | Lawful for sale in California           |
| Title 20 / 24 Status       | Lawful for sale                         |