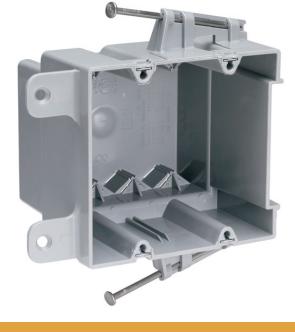

# Switch & Outlet Box

S235RAC

Double Gang Switch and Outlet Box with captive mounting nails on each end and four auto alamps on each end. It is easy to install with a rectangular cutout. It is durable and has an impact-resistant thermoplastic box. It contains innovative extras that cut installation time. 50 pack