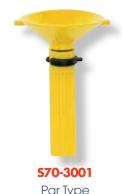

## SATCO BULB CHANGERS

The easy way to change hard to reach bulbs. Available in PAR, incandescent and R type changers.

Par Type Bulb Changer

R Type
Bulb Changer

Incandescent
Bulb Changer
Packing: 50/Master, 12/Inner