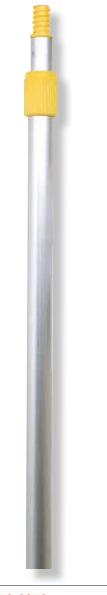

570-9272 6-12 Ft.
Aluminum
Extension Pole
Two section handle,
"nylar" threaded, fits
all changers.
Homeowner quality.

\$70-6516 8-16 Ft. \$70-6624 8-24 Ft. Alumiglass Extension Pole Two section handle, threaded end fits all changers. Professional quality.