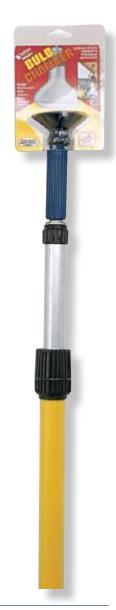

## SATCO BULB CHANGERS

The easy way to change hard to reach bulbs. Available in PAR, incandescent and R type changers.

Par Type Bulb Changer

R Type
Bulb Changer

Incandescent
Bulb Changer
Packing: 50/Master, 12/Inner