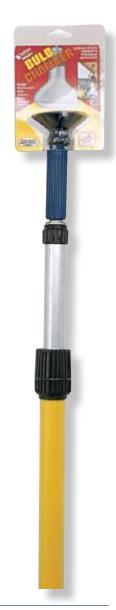

570-9272 6-12 Ft.
Aluminum
Extension Pole
Two section handle,
"nylar" threaded, fits
all changers.
Homeowner quality.

\$70-6516 8-16 Ft. \$70-6624 8-24 Ft. Alumiglass Extension Pole Two section handle, threaded end fits all changers. Professional quality.