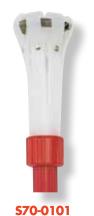

## SATCO BULB CHANGERS

The easy way to change hard to reach bulbs. Available in PAR, incandescent and R type changers.

Par Type Bulb Changer

R Type
Bulb Changer

Incandescent
Bulb Changer
Packing: 50/Master, 12/Inner