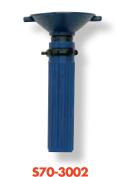

## SATCO BULB CHANGERS

The easy way to change hard to reach bulbs. Available in PAR, incandescent and R type changers.

Par Type Bulb Changer

R Type
Bulb Changer

Incandescent
Bulb Changer
Packing: 50/Master, 12/Inner