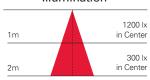

#### Illumination

Beam Angle: 40°

Beam Angle: 40°

Not for use with dimmers.

Recommended for use with magnetic transformers.

Compatibility with electronic transformers minimum load requirement must be verified.