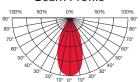

#### Beam Profile

#### Illumination

Beam Angle: 40°

Beam Angle: 40°

Not for use with dimmers.

Recommended for use with magnetic transformers.

Compatibility with electronic transformers minimum load requirement must be verified.