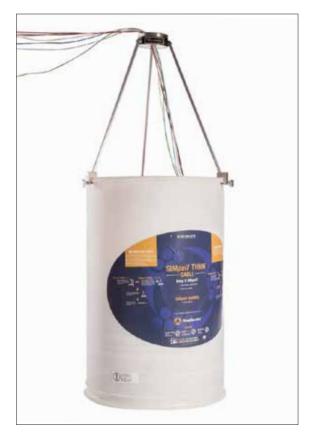

## **Features & Benefits**

The SIM*pull* BARREL<sup>™</sup> Tripod by is a circuit wire payoff accessory to be used in conjunction with your new SIM*pull* BARREL<sup>™</sup>.

- The SIM*pull* BARREL™ Tripod is a cuircuit wire guide that mounts easily on the rim of the SIM*pull* BARREL™
- This wire guide system provides a unique means for guiding the paralleled conductors out of the barrel when it is not on the SIMpull BARREL<sup>™</sup> Hand Truck.