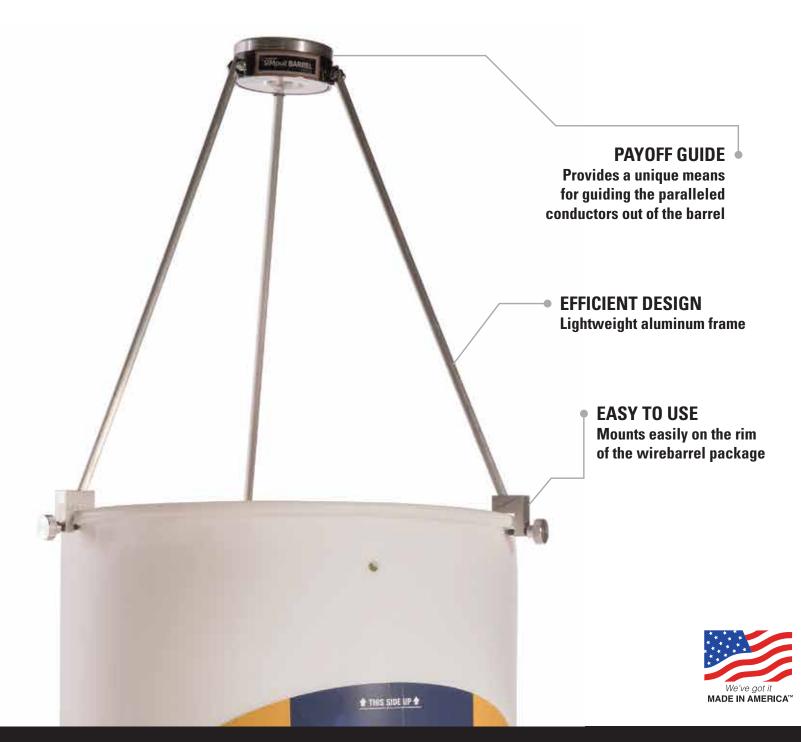

## **Features & Benefits**

The SIM*pull* BARREL<sup>™</sup> Tripod by is a circuit wire payoff accessory to be used in conjunction with your new SIM*pull* BARREL<sup>™</sup>.

- The SIM*pull* BARREL™ Tripod is a cuircuit wire guide that mounts easily on the rim of the SIM*pull* BARREL™
- This wire guide system provides a unique means for guiding the paralleled conductors out of the barrel when it is not on the SIMpull BARREL<sup>™</sup> Hand Truck.