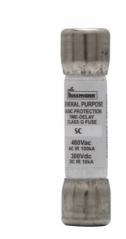

## **General Purpose Fuse**

**SC-30** 

UPC:051712250306

**Dimensions:** 

Height: 1.62 INLength: .41 INWidth: .41 IN

Weight: 18 LB

## **Specifications:**

Type: Current-limiting, time delaySpecial Features: Rejection style

• Amperage Rating: 30A

• Voltage Rating: 480 Vac, 300 Vdc

• Interrupt Rating: 100 kAIC at 300 Vdc, 10

kAIC at 300 Vdc

Fuse Indicator: Non Indicating
Packaging Type: Standard
Response Time: 12s at 200%

• Diameter: .41 IN

• Class: G

• Connection: Ferrule end X ferrule end

Supporting documents: No Data

Certifications: No Data
Product compliance: