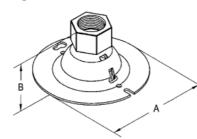

#### **Product Information**

Material: Steel Cover with Malleable Iron Ball

Finish: Zinc Plated

Download Photo Image Download Dimensional Image

Dimension A in Inches: 4-1/16 Dimension B in Inches: 2-1/16 **Certifications & Codes:** 