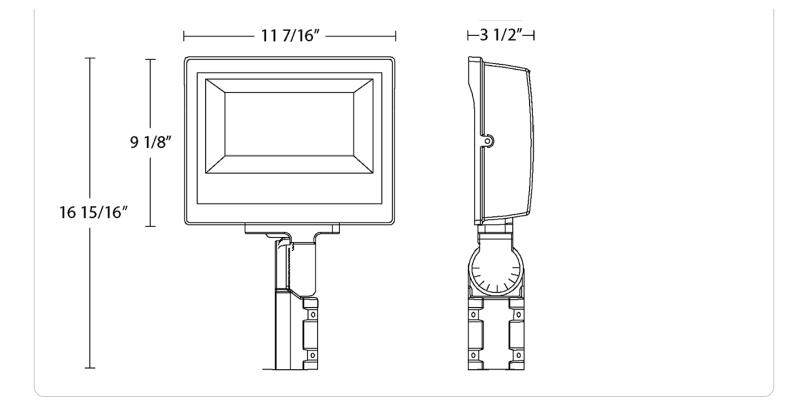

| Formulated for high durability and long-lasting color |
| Buy American Act Compliance:                                                                                                                                                                                                                      | Color:                                                |
| RAB values USA manufacturing! Upon request, RAB<br>may be able to manufacture this product to be<br>compliant with the Buy American Act (BAA). Please<br>contact customer service to request a quote for the<br>product to be made BAA compliant. | Bronze                                                |

## Dimensions

## SFX17-105-140