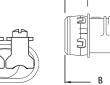

(See page E-1 for ring removal instructions.)

| CATALOG<br>NUMBER | UPC/DCI/NAED<br>MFG #018997 |     |     |    |     |      |       |      |             |
|-------------------|-----------------------------|-----|-----|----|-----|------|-------|------|-------------|
| SG3838ST          | 80152                       | 3/8 | 1/2 | 25 | 100 | .455 | 1.610 | .780 | (2) .445610 |
| SG3838AST*        | 36210                       | 3/8 | 1/2 | 25 | 100 | .605 | 1.560 | .780 | (2) .445610 |