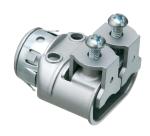

## **Duplex SADDLEGRIP** SNAP-TITE<sup>®</sup> Connectors

Zinc die-cast. For aluminum and steel Flex • AC • AC90 • MCI • MCI-A cable.

SNAP-TITE® and SNAP2IT® products have been tested and listed by UL in accordance with UL's ground fault requirements. For additional information see page 7.

(See page E-1 for ring removal instructions.)

| CATALOG<br>NUMBER | UPC/DCI/NAED<br>MFG #018997 |     |     |    |     |      |       |      |             |
|-------------------|-----------------------------|-----|-----|----|-----|------|-------|------|-------------|
| SG3838ST          | 80152                       | 3/8 | 1/2 | 25 | 100 | .455 | 1.610 | .780 | (2) .445610 |
| SG3838AST*        | 36210                       | 3/8 | 1/2 | 25 | 100 | .605 | 1.560 | .780 | (2) .445610 |

\*Provided with insulated throat.

With independent securing of the cables, you can use two different size cables. Refer to chart on page E-28 for a list of cable types.

See page E-30 and E-31 for MCI-A cable ranges.

Concrete tight when taped.

PATENTED.