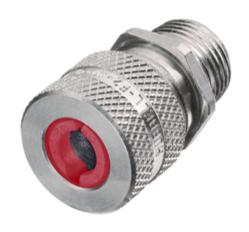

## **Features**

- Aluminum cord connector provides durable performance
- Knurled finish makes them easy to handle and maintain UL listing by hand tighteningUL listing by hand tightening
- Lightweight design

**Ordering Information** 

Description Cord Connectors, Straight Male, Aluminum

Color Code Red

**UPC** 783585200156 Catalog Number

SHC1015

Listings

**UL** Listed **CSA** Certified

**Specifications** 

Material Aluminum Form Size F1 NPT Hub Size 1/2 Inch

Cord Diameter Range

Inches (mm)

.19"-.25" (4.7-6.3)

**Performance** 

**Environmental** 

Used in hazardous locations per Class I Div. 2, Class II Hazardous Locations