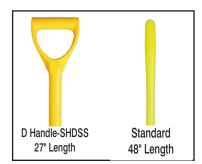

## **FEATURES:**

- 48" Handle Tensioned Fiberglass
- Minimum Breaking Strength of 261 Lbs Per DTH6950-1
- Safe From Electrical Shock
- Does Not Absorb Moisture
- Resists Industrial Chemicals
- Ergonomically Designed Grip
- Standard Or D Handle
- Made In The USA

The shovel and grip ends are larger to provide leverage and control while the center tapers to help your hand slide when "slinging" the material away from the hole.

| BSE#                                                    | DOTTIE#                                             | DESCRIPTION                                                                                                | HANDLE LENGTH                                                                                      | STD                        | MSTR            | WT/STD                                                       | UNIT                             |
|---------------------------------------------------------|-----------------------------------------------------|------------------------------------------------------------------------------------------------------------|----------------------------------------------------------------------------------------------------|----------------------------|-----------------|--------------------------------------------------------------|----------------------------------|
| XXXXXX<br>XXXXXX<br>XXXXXX<br>XXXXXX<br>XXXXXX<br>XXXXX | SHR<br>SHS<br>SHD<br>SHDSS<br>SHTR4<br>SHTR5<br>SPH | #2 Round Point #2 Square Point 14" Drain Spade 14" Sharpshooter 4" Trenching 5" Trenching Post Hole Digger | 48" Handle<br>48" Handle<br>48" Handle<br>27" 'D' Handle<br>48" Handle<br>48" Handle<br>48" Handle | 1<br>1<br>1<br>1<br>1<br>1 | 5 5 5 5 5 5 5 5 | 5.05#<br>5.44#<br>4.84#<br>3.77#<br>4.31#<br>5.20#<br>11.94# | Ea<br>Ea<br>Ea<br>Ea<br>Ea<br>Ea |