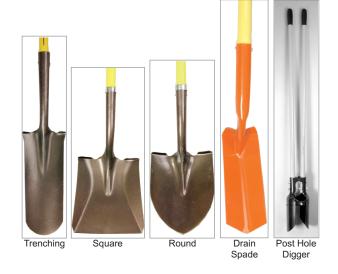

The shovel and grip ends are larger to provide leverage and control while the center tapers to help your hand slide when "slinging" the material away from the hole.

| BSE#                                                    | DOTTIE#                                             | DESCRIPTION                                                                                                | HANDLE LENGTH                                                                                      | STD                        | MSTR            | WT/STD                                                       | UNIT                             |
|---------------------------------------------------------|-----------------------------------------------------|------------------------------------------------------------------------------------------------------------|----------------------------------------------------------------------------------------------------|----------------------------|-----------------|--------------------------------------------------------------|----------------------------------|
| XXXXXX<br>XXXXXX<br>XXXXXX<br>XXXXXX<br>XXXXXX<br>XXXXX | SHR<br>SHS<br>SHD<br>SHDSS<br>SHTR4<br>SHTR5<br>SPH | #2 Round Point #2 Square Point 14" Drain Spade 14" Sharpshooter 4" Trenching 5" Trenching Post Hole Digger | 48" Handle<br>48" Handle<br>48" Handle<br>27" 'D' Handle<br>48" Handle<br>48" Handle<br>48" Handle | 1<br>1<br>1<br>1<br>1<br>1 | 5 5 5 5 5 5 5 5 | 5.05#<br>5.44#<br>4.84#<br>3.77#<br>4.31#<br>5.20#<br>11.94# | Ea<br>Ea<br>Ea<br>Ea<br>Ea<br>Ea |