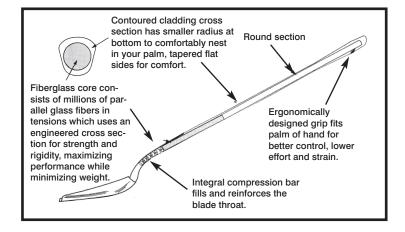

## **FEATURES:**

- 48" Handle Tensioned Fiberglass
- Minimum Breaking Strength of 261 Lbs Per DTH6950-1
- Safe From Electrical Shock
- Does Not Absorb Moisture
- Resists Industrial Chemicals
- Ergonomically Designed Grip
- Standard Or D Handle
- Made In The USA

The shovel and grip ends are larger to provide leverage and control while the center tapers to help your hand slide when "slinging" the material away from the hole.

| BSE#                                                    | DOTTIE#                                             | DESCRIPTION                                                                                                | HANDLE LENGTH                                                                                      | STD                        | MSTR            | WT/STD                                                       | UNIT                             |
|---------------------------------------------------------|-----------------------------------------------------|------------------------------------------------------------------------------------------------------------|----------------------------------------------------------------------------------------------------|----------------------------|-----------------|--------------------------------------------------------------|----------------------------------|
| XXXXXX<br>XXXXXX<br>XXXXXX<br>XXXXXX<br>XXXXXX<br>XXXXX | SHR<br>SHS<br>SHD<br>SHDSS<br>SHTR4<br>SHTR5<br>SPH | #2 Round Point #2 Square Point 14" Drain Spade 14" Sharpshooter 4" Trenching 5" Trenching Post Hole Digger | 48" Handle<br>48" Handle<br>48" Handle<br>27" 'D' Handle<br>48" Handle<br>48" Handle<br>48" Handle | 1<br>1<br>1<br>1<br>1<br>1 | 5 5 5 5 5 5 5 5 | 5.05#<br>5.44#<br>4.84#<br>3.77#<br>4.31#<br>5.20#<br>11.94# | Ea<br>Ea<br>Ea<br>Ea<br>Ea<br>Ea |