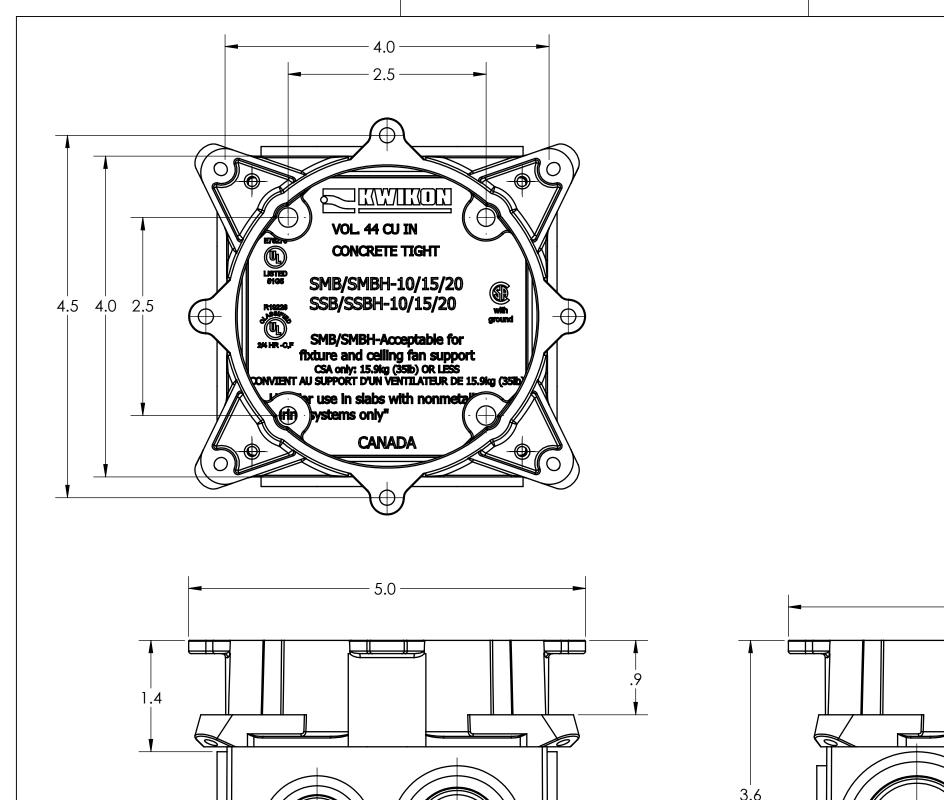

PLASTIC/RUBBER SIZES

| MANUFACTURING / VERIFICATION                                                                                                                                                                                                                                                          |            |                                                               |                                                                        |                                                                 |                         |
|---------------------------------------------------------------------------------------------------------------------------------------------------------------------------------------------------------------------------------------------------------------------------------------|------------|---------------------------------------------------------------|------------------------------------------------------------------------|-----------------------------------------------------------------|-------------------------|
|                                                                                                                                                                                                                                                                                       |            | ALL CHANGES MUST BE APPROVED AND RECORDED BY ENGINEERING      |                                                                        |                                                                 |                         |
| UNIT: INCHES UNLESS<br>DUAL DIMENSION: INCH [METRIC]                                                                                                                                                                                                                                  | PROJECTION | IPEX Technologies Inc.                                        |                                                                        |                                                                 |                         |
| THIS DRAWING AND ALL TECHNICAL INFORMATION APPEARING<br>HEREON ARE PROPERTY OF IPEX TECHNOLOGIES INC. AND MUST<br>BE KEPT IN COMPIENCE BY THE RECIPENT. THE SAME MAY NOT<br>BE USED OR REPRODUCED EITHER IN WHOLE OR IN PART<br>WITHOUT THE EXPRESS CONSENT OF IPEX TECHNOLOGIES INC. |            | SMB-10/20 PVC SLAB BOX KWIKON                                 |                                                                        |                                                                 |                         |
|                                                                                                                                                                                                                                                                                       |            | PAPER SIZE<br>ANSI B                                          | NAME                                                                   | DATE                                                            | SCALE: NA               |
| PART APPEARANCE:                                                                                                                                                                                                                                                                      | COLOR:     | DRAWN                                                         | S.S                                                                    | 2020-12-07                                                      | MAT'L:                  |
| SURFACE FINISHES: (UNLESS OTHERWISE NOTED) INSIDE: OUTSIDE:                                                                                                                                                                                                                           |            | APP'D                                                         |                                                                        |                                                                 |                         |
|                                                                                                                                                                                                                                                                                       |            | DIMENSIONS ARE<br>(UNLESS OTHERW<br>FRACTIONAL<br>X.X<br>X XX | IN INCHES TOLERANCES<br>ISE SPECIFIED)<br>± 1/32<br>± 0.015<br>• 0.010 | CRITICAL DIMENSIONS ARE SHOWN AS **x.xx**  REFERENCE DIMENSIONS | PRODUCT CODE:<br>089461 |