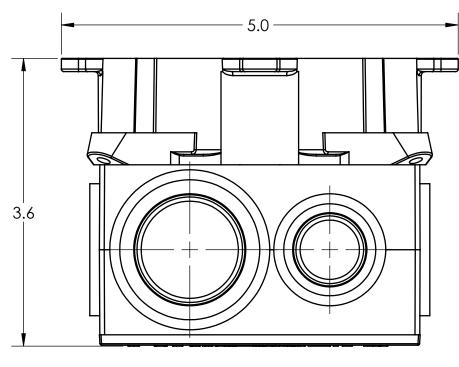

PLASTIC/RUBBER SIZES

| MANUFACTURING / VERIFICATION                                                                                                                                                                                                                                                          |            |                                                               |                                                                        |                                                                 |                         |
|---------------------------------------------------------------------------------------------------------------------------------------------------------------------------------------------------------------------------------------------------------------------------------------|------------|---------------------------------------------------------------|------------------------------------------------------------------------|-----------------------------------------------------------------|-------------------------|
|                                                                                                                                                                                                                                                                                       |            | ALL CHANGES MUST BE APPROVED AND RECORDED BY ENGINEERING      |                                                                        |                                                                 |                         |
| UNIT: INCHES UNLESS<br>DUAL DIMENSION: INCH [METRIC]                                                                                                                                                                                                                                  | PROJECTION | IPEX Technologies Inc.                                        |                                                                        |                                                                 |                         |
| THIS DRAWING AND ALL TECHNICAL INFORMATION APPEARING<br>HEREON ARE PROPERTY OF IPEX TECHNOLOGIES INC. AND MUST<br>BE KEPT IN COMPIENCE BY THE RECIPENT. THE SAME MAY NOT<br>BE USED OR REPRODUCED EITHER IN WHOLE OR IN PART<br>WITHOUT THE EXPRESS CONSENT OF IPEX TECHNOLOGIES INC. |            | SMB-10/20 PVC SLAB BOX KWIKON                                 |                                                                        |                                                                 |                         |
|                                                                                                                                                                                                                                                                                       |            | PAPER SIZE<br>ANSI B                                          | NAME                                                                   | DATE                                                            | SCALE: NA               |
| PART APPEARANCE:                                                                                                                                                                                                                                                                      | COLOR:     | DRAWN                                                         | S.S                                                                    | 2020-12-07                                                      | MAT'L:                  |
| SURFACE FINISHES: (UNLESS OTHERWISE NOTED) INSIDE: OUTSIDE:                                                                                                                                                                                                                           |            | APP'D                                                         |                                                                        |                                                                 |                         |
|                                                                                                                                                                                                                                                                                       |            | DIMENSIONS ARE<br>(UNLESS OTHERW<br>FRACTIONAL<br>X.X<br>X XX | IN INCHES TOLERANCES<br>ISE SPECIFIED)<br>± 1/32<br>± 0.015<br>• 0.010 | CRITICAL DIMENSIONS ARE SHOWN AS **x.xx**  REFERENCE DIMENSIONS | PRODUCT CODE:<br>089461 |