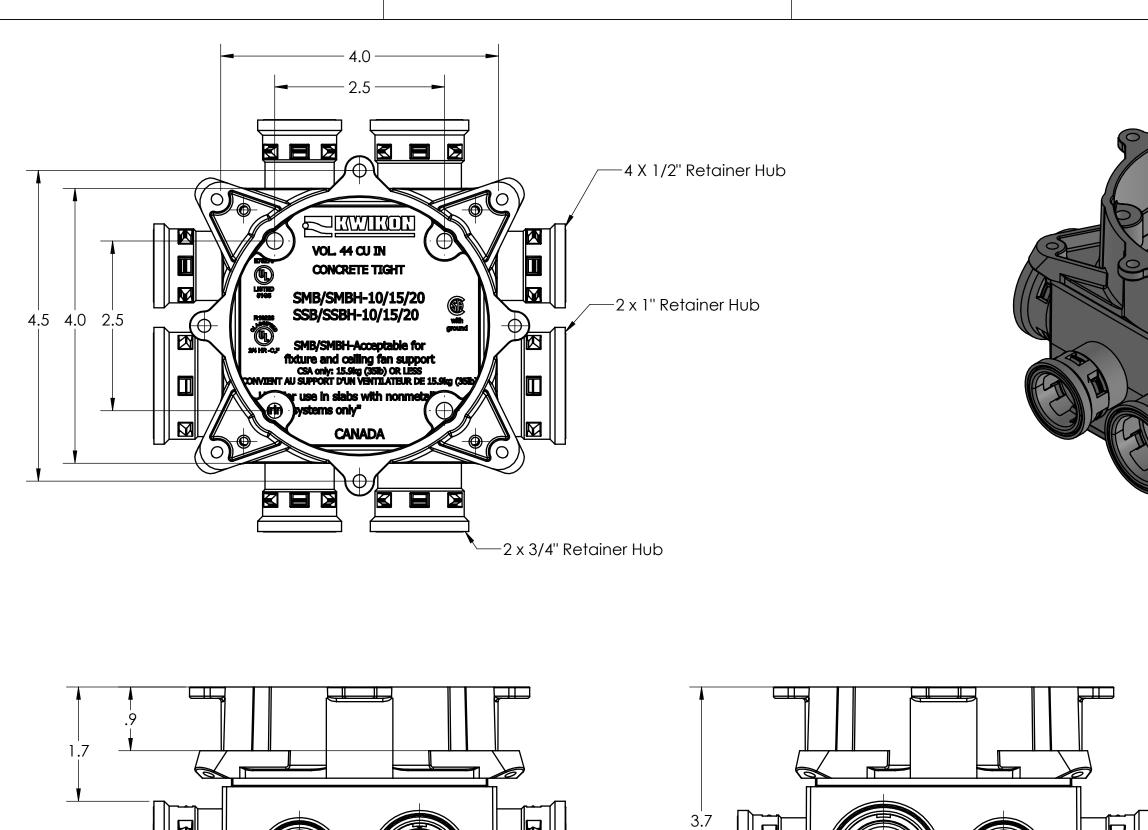

## PLASTIC/RUBBER SIZES

| SIZES SHOWN ARE FOR REFERENCE                                                                                                                                                                                                                                                           |         |                                                                                                        |                             |                                                  |                         |
|-----------------------------------------------------------------------------------------------------------------------------------------------------------------------------------------------------------------------------------------------------------------------------------------|---------|--------------------------------------------------------------------------------------------------------|-----------------------------|--------------------------------------------------|-------------------------|
| 3D MODEL IS TO BE USED FOR<br>MANUFACTURING / VERIFICATION                                                                                                                                                                                                                              |         |                                                                                                        |                             |                                                  |                         |
|                                                                                                                                                                                                                                                                                         |         | ALL CHANGES MUST BE APPROVED AND RECORDED BY ENGINEERING                                               |                             |                                                  |                         |
| UNIT: INCHES UNLESS<br>DUAL DIMENSION: INCH [METRIC]                                                                                                                                                                                                                                    |         | IPEX Technologies Inc.                                                                                 |                             |                                                  |                         |
| THIS DRAWING AND ALL TECHNICAL INFORMATION APPEARING<br>HEREON ARE PROPERTY OF IPEX TECHNOLOGIES INC. AND MUST<br>BE KEPT IN CONFIDENCE BY THE RECIPIENT. THE SAME MAY NOT<br>BE USED OR REPRODUCED EITHER IN WHOLE OR IN PART<br>WITHOUT THE EXPRESS CONSENT OF IPEX TECHNOLOGIES INC. |         | SMB-H-10/20 PVC SLAB BOX KWIKON                                                                        |                             |                                                  |                         |
|                                                                                                                                                                                                                                                                                         |         | PAPER SIZE<br>ANSI B                                                                                   | NAME                        | DATE                                             | SCALE: NA               |
| PART APPEARANCE:                                                                                                                                                                                                                                                                        | COLOR:  | DRAWN                                                                                                  | S.S                         | 2020-12-07                                       | MAT'L:                  |
| SURFACE FINISHES: (UNLESS OTHERWISE NOTED)<br>INSIDE:<br>OUTSIDE:<br>OTHER:                                                                                                                                                                                                             |         | APP'D                                                                                                  |                             |                                                  |                         |
|                                                                                                                                                                                                                                                                                         |         | DIMENSIONS ARE IN INCHES TOLERANCE:<br>(UNLESS OTHERWISE SPECIFIED)<br>FRACTIONAL ±1/32<br>X.X ± 0.015 |                             | CRITICAL DIMENSIONS<br>ARE SHOWN AS **x.xx**     | PRODUCT CODE:<br>089466 |
|                                                                                                                                                                                                                                                                                         |         | X.XXX ±                                                                                                | ± 0.010<br>± 0.005<br>± 1.0 | REFERENCE DIMENSIONS<br>ARE SHOWN WITH REF. NOTE | PROJECT No.             |
| FILENAME:                                                                                                                                                                                                                                                                               | FOLDER: |                                                                                                        |                             |                                                  |                         |