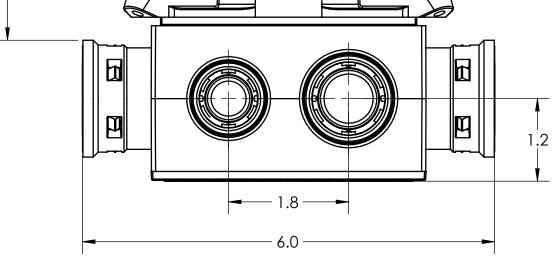

## PLASTIC/RUBBER SIZES

| SIZES SHOWN ARE FOR REFERENCE                                                                                                                                                                                                                                                           |         |                                                                                                        |                             |                                                  |                         |
|-----------------------------------------------------------------------------------------------------------------------------------------------------------------------------------------------------------------------------------------------------------------------------------------|---------|--------------------------------------------------------------------------------------------------------|-----------------------------|--------------------------------------------------|-------------------------|
| 3D MODEL IS TO BE USED FOR<br>MANUFACTURING / VERIFICATION                                                                                                                                                                                                                              |         |                                                                                                        |                             |                                                  |                         |
|                                                                                                                                                                                                                                                                                         |         | ALL CHANGES MUST BE APPROVED AND RECORDED BY ENGINEERING                                               |                             |                                                  |                         |
| UNIT: INCHES UNLESS<br>DUAL DIMENSION: INCH [METRIC]                                                                                                                                                                                                                                    |         | IPEX Technologies Inc.                                                                                 |                             |                                                  |                         |
| THIS DRAWING AND ALL TECHNICAL INFORMATION APPEARING<br>HEREON ARE PROPERTY OF IPEX TECHNOLOGIES INC. AND MUST<br>BE KEPT IN CONFIDENCE BY THE RECIPIENT. THE SAME MAY NOT<br>BE USED OR REPRODUCED EITHER IN WHOLE OR IN PART<br>WITHOUT THE EXPRESS CONSENT OF IPEX TECHNOLOGIES INC. |         | SMB-H-10/20 PVC SLAB BOX KWIKON                                                                        |                             |                                                  |                         |
|                                                                                                                                                                                                                                                                                         |         | PAPER SIZE<br>ANSI B                                                                                   | NAME                        | DATE                                             | SCALE: NA               |
| PART APPEARANCE:                                                                                                                                                                                                                                                                        | COLOR:  | DRAWN                                                                                                  | S.S                         | 2020-12-07                                       | MAT'L:                  |
| SURFACE FINISHES: (UNLESS OTHERWISE NOTED)<br>INSIDE:<br>OUTSIDE:<br>OTHER:                                                                                                                                                                                                             |         | APP'D                                                                                                  |                             |                                                  |                         |
|                                                                                                                                                                                                                                                                                         |         | DIMENSIONS ARE IN INCHES TOLERANCE:<br>(UNLESS OTHERWISE SPECIFIED)<br>FRACTIONAL ±1/32<br>X.X ± 0.015 |                             | CRITICAL DIMENSIONS<br>ARE SHOWN AS **x.xx**     | PRODUCT CODE:<br>089466 |
|                                                                                                                                                                                                                                                                                         |         | X.XXX ±                                                                                                | ± 0.010<br>± 0.005<br>± 1.0 | REFERENCE DIMENSIONS<br>ARE SHOWN WITH REF. NOTE | PROJECT No.             |
| FILENAME:                                                                                                                                                                                                                                                                               | FOLDER: |                                                                                                        |                             |                                                  |                         |