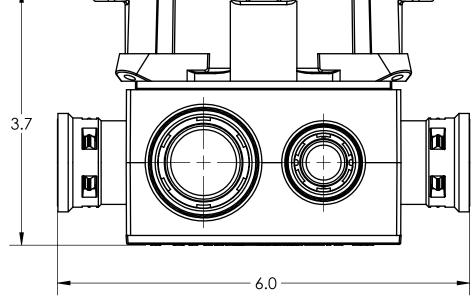

## PLASTIC/RUBBER SIZES

| SIZES SHOWN ARE FOR REFERENCE                                                                                                                                                                                                                                                           |         |                                                                                                        |                             |                                                  |                         |
|-----------------------------------------------------------------------------------------------------------------------------------------------------------------------------------------------------------------------------------------------------------------------------------------|---------|--------------------------------------------------------------------------------------------------------|-----------------------------|--------------------------------------------------|-------------------------|
| 3D MODEL IS TO BE USED FOR<br>MANUFACTURING / VERIFICATION                                                                                                                                                                                                                              |         |                                                                                                        |                             |                                                  |                         |
|                                                                                                                                                                                                                                                                                         |         | ALL CHANGES MUST BE APPROVED AND RECORDED BY ENGINEERING                                               |                             |                                                  |                         |
| UNIT: INCHES UNLESS<br>DUAL DIMENSION: INCH [METRIC]                                                                                                                                                                                                                                    |         | IPEX Technologies Inc.                                                                                 |                             |                                                  |                         |
| THIS DRAWING AND ALL TECHNICAL INFORMATION APPEARING<br>HEREON ARE PROPERTY OF IPEX TECHNOLOGIES INC. AND MUST<br>BE KEPT IN CONFIDENCE BY THE RECIPIENT. THE SAME MAY NOT<br>BE USED OR REPRODUCED EITHER IN WHOLE OR IN PART<br>WITHOUT THE EXPRESS CONSENT OF IPEX TECHNOLOGIES INC. |         | SMB-H-10/20 PVC SLAB BOX KWIKON                                                                        |                             |                                                  |                         |
|                                                                                                                                                                                                                                                                                         |         | PAPER SIZE<br>ANSI B                                                                                   | NAME                        | DATE                                             | SCALE: NA               |
| PART APPEARANCE:                                                                                                                                                                                                                                                                        | COLOR:  | DRAWN                                                                                                  | S.S                         | 2020-12-07                                       | MAT'L:                  |
| SURFACE FINISHES: (UNLESS OTHERWISE NOTED)<br>INSIDE:<br>OUTSIDE:<br>OTHER:                                                                                                                                                                                                             |         | APP'D                                                                                                  |                             |                                                  |                         |
|                                                                                                                                                                                                                                                                                         |         | DIMENSIONS ARE IN INCHES TOLERANCE:<br>(UNLESS OTHERWISE SPECIFIED)<br>FRACTIONAL ±1/32<br>X.X ± 0.015 |                             | CRITICAL DIMENSIONS<br>ARE SHOWN AS **x.xx**     | PRODUCT CODE:<br>089466 |
|                                                                                                                                                                                                                                                                                         |         | X.XXX ±                                                                                                | ± 0.010<br>± 0.005<br>± 1.0 | REFERENCE DIMENSIONS<br>ARE SHOWN WITH REF. NOTE | PROJECT No.             |
| FILENAME:                                                                                                                                                                                                                                                                               | FOLDER: |                                                                                                        |                             |                                                  |                         |