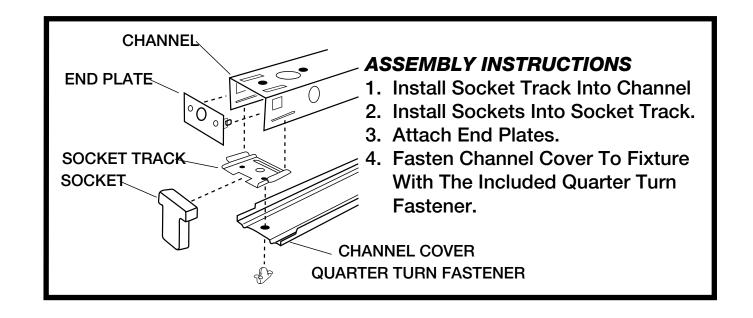

## Instructions: #6



## ATTENTION: RECEIVING DEPARTMENT

NOTE ACTUAL FIXTURE DESCRIPTION OF ANY SHORTAGE OR NOTICEABLE DAMAGE ON DELIVERY RECEIPT. FILE CLAIM FOR COMMON CARRIER (LTL) DIRECTLY WITH CARRIER. CLAIMS FOR CONCEALED DAMAGE MUST BE FILED WITHIN 15 DAYS OF DELIVERY. ALL DAMAGED MATERIAL, COMPLETE WITH ORIGINAL PACKING MUST BE RETAINED.

**NOTICE**: GREEN GROUNDING SCREW AND CUP WASHER ARE PROVIDED IN HARDWARE PACKAGE. FASTENER MUST BE INSTALLED IN GROUND LOCATION IDENTIFIED IN FIXTURE.

## **WARNING:**

RISK OF FIRE, ELECTRICAL SHOCK, CUTS AND OR OTHER CASUALTY HAZARDS. IF YOU ARE NOT FAMILIAR WITH STANDARD ELECTRICAL PRACTICES & INSTALLATIONS, CONSULT OR HAVE PRODUCT INSTALLED BY A QUALIFIED ELECTRICIAN. COOPER LIGHTING ASSUMES NO RESPONSIBILITY FOR CLAIMS BROUGHT ABOUT BY IMPROPER OR CARELESS INST