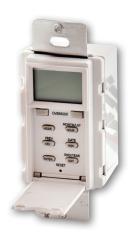

# 7 Day SunSet Timer Astronomic Sunset/Sunrise In-Wall

#### **FEATURES**

- Scheduling: 10 ON & OFF pairs of set points for individual programs on each day of the week. 11 day groups speed programming. Minimum setting is 1 minute.
- Astronomic: Sunset and sunrise times are adjustable from 10°- 60°
   Northern or Southern latitudes. Can be individually offset +/- 1 -240 for earlier or later operation.
- Random Mode: Varies ON and OFF times to create lived in look when away.
- Daylight Saving: Automatic adjustment (can be omitted).
- Leap Year: Automatic Compensation.
- Manual Override: Until the next regularly scheduled ON or OFF, automatic operation then resumes.
- Manual Mode: Does not run programs until set to AUTO (automatic) mode. Use as vacation setting for no operation when away.
- Easy Wiring: Does not require a neutral.
- Clock Format: AM/PM.
- Power Outage Backup: Permanent schedule retention with memory module. Supercapacitor provides 2 days of real time backup.
- Enhanced Switching: Inrush current limiting technology protects relay contacts for extended life with zero cross type switching.