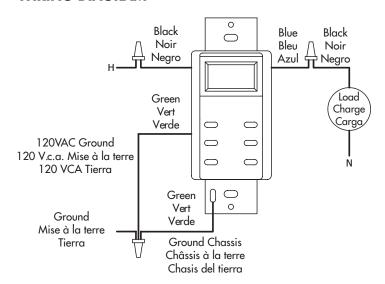

ory module. Supercapacitor provides 2 days of real time backup.
- Enhanced Switching: Inrush current limiting technology protects relay contacts for extended life with zero cross type switching.

#### **SPECIFICATIONS**

Timing Accuracy: Line frequency.
 Input Voltage: 120VAC, 50/60Hz.
 Wire Size: #12AWG input/output.

• Operating Temperature:  $32^{\circ}$  to  $104^{\circ}$ F ( $0^{\circ}$  to  $40^{\circ}$ C).

### **CONTACT RATINGS**

• Resistive: 120VAC 15A.

Standard Ballast: 120VAC 10A.
LED/Electronic Ballast: 120VAC 8A.

Tungsten: 120VAC 8A.
 Pilot Duty: 120VAC 360VA.
 Motor: 120VAC 1/2HP.

| Project Info: | Туре:           |  |
|---------------|-----------------|--|
| Job Ref:      | Catalog Number: |  |
| Approvals:    | Date:           |  |













#### **WIRING DIAGRAM**



#### **ORDERING INFO**

| CAT. NO. | UPC CODE | INPUT SUPPLY<br>(VAC) 50/60Hz | SWITCH TYPE | COLOR |
|----------|----------|-------------------------------|-------------|-------|
| SS705Z   | 14038    | 120                           | SPST        | White |