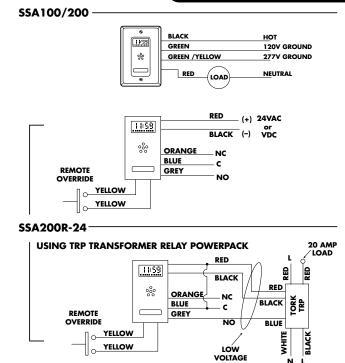

WALL PLATE: Supplied with white standard single gang decorator wall plate.

SSA-R24: Offers low voltage control with SPDT output and includes momentary input.

|                |             |              | WIKE JIZE. #10                               | AWO.               |
|----------------|-------------|--------------|----------------------------------------------|--------------------|
| OR             | DERIN       | IG INFO      | OPERATING TEA<br>0°F to +100°F (-1           |                    |
| CATALOG<br>NO. | UPC<br>CODE | INPUT SUPPLY | TIME<br>SETTINGS                             | OUTPUT<br>CONTACTS |
| SSA100         | 14010       | 120/277 VAC  | Minutes: 5, 15,  30<br>Hours: 1, 3, 6, 9, 12 | SPST               |
| SSA200         | 14011       | 120/277 VAC  | Minutes: 10, 20, 40<br>Hours: 1, 1½, 2, 4, 8 | SPST               |
| SSA100R-24     | 14014       | 24VAC/24VDC  | Minutes: 5, 15,  30<br>Hours: 1, 3, 6, 9, 12 | SPDT               |
| SSA200R-24     | 14015       | 24VAC/24VDC  | Minutes: 10, 20, 40<br>Hours: 1, 1½, 2, 4, 8 | SPDT               |
| LCS115M        | 82082       |              | Momentary Switch<br>for Override (white)     | SPST               |