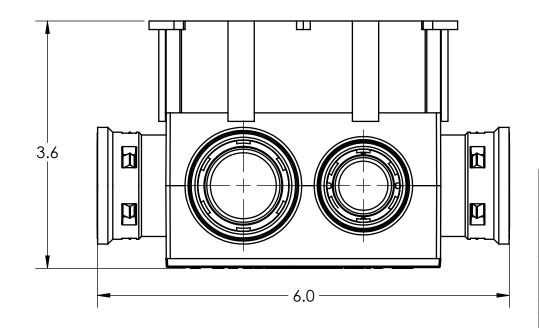

## PLASTIC/RUBBER SIZES

| SIZES SHOWN ARE FOR REFERENCE<br>3D MODEL IS TO BE USED FOR<br>MANUFACTURING / VERIFICATION                                                                                                                                                                                            |         |                                                               |                   |                                                                                                       |                         |
|----------------------------------------------------------------------------------------------------------------------------------------------------------------------------------------------------------------------------------------------------------------------------------------|---------|---------------------------------------------------------------|-------------------|-------------------------------------------------------------------------------------------------------|-------------------------|
|                                                                                                                                                                                                                                                                                        |         | ALL CHANGES MUST BE APPROVED AND RECORDED BY ENGINEERING      |                   |                                                                                                       |                         |
| UNIT: INCHES UNLESS<br>DUAL DIMENSION: INCH [METRIC]                                                                                                                                                                                                                                   |         | IPEX Technologies Inc.                                        |                   |                                                                                                       |                         |
| THIS DRAWING AND ALL TECHNICAL INFORMATION APPEARING<br>HEREON ARE PROPERTY OF IPEX TECHNOLOGIES INC. AND MUST<br>BE KEPT IN CONFIGENCE BY THE RECIPENT. THE SAME MAY NOT<br>BE USED OR REPRODUCED EITHER IN WHOLE OR IN PART<br>WITHOUT THE EXPRESS CONSENT OF IPEX TECHNOLOGIES INC. |         | SSBH-15/20 PVC SQUARE SLAB BOX KWIKON                         |                   |                                                                                                       |                         |
|                                                                                                                                                                                                                                                                                        |         | PAPER SIZE<br>ANSI B                                          | NAME              | DATE                                                                                                  | SCALE: NA               |
| PART APPEARANCE:                                                                                                                                                                                                                                                                       | COLOR:  | DRAWN                                                         | S.S               | 2020-12-07                                                                                            | MAT'L:                  |
| SURFACE FINISHES: (UNLESS OTHERWISE NOTED)<br>INSIDE:<br>OUTSIDE:<br>OTHER:                                                                                                                                                                                                            |         | APP'D                                                         |                   |                                                                                                       |                         |
|                                                                                                                                                                                                                                                                                        |         | DIMENSIONS ARE<br>(UNLESS OTHERW<br>FRACTIONAL<br>X.X<br>X XX | ± 1/32<br>± 0.015 | ES<br>GRITICAL DIMENSIONS<br>ARE SHOWN AS **XXX**<br>REFERENCE DIMENSIONS<br>ARE SHOWN WITH REF. NOTE | PRODUCT CODE:<br>089475 |
|                                                                                                                                                                                                                                                                                        |         | X.XX ± 0.010<br>X.XXX ± 0.005<br>ANGULAR ± 1.0                |                   |                                                                                                       | PROJECT No.             |
| FILENAME:                                                                                                                                                                                                                                                                              | FOLDER: |                                                               |                   |                                                                                                       |                         |