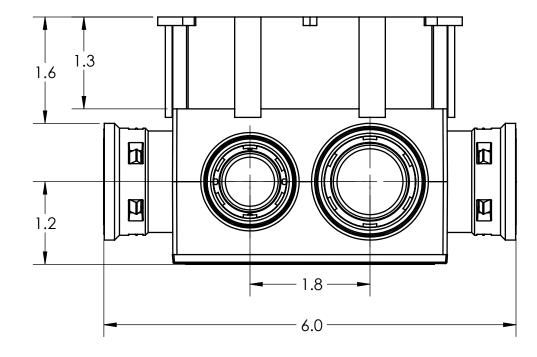

## PLASTIC/RUBBER SIZES

| SIZES SHOWN ARE FOR REFERENCE<br>3D MODEL IS TO BE USED FOR<br>MANUFACTURING / VERIFICATION                                                                                                                                                                                            |         |                                                               |                   |                                                                                                       |                         |
|----------------------------------------------------------------------------------------------------------------------------------------------------------------------------------------------------------------------------------------------------------------------------------------|---------|---------------------------------------------------------------|-------------------|-------------------------------------------------------------------------------------------------------|-------------------------|
|                                                                                                                                                                                                                                                                                        |         | ALL CHANGES MUST BE APPROVED AND RECORDED BY ENGINEERING      |                   |                                                                                                       |                         |
| UNIT: INCHES UNLESS<br>DUAL DIMENSION: INCH [METRIC]                                                                                                                                                                                                                                   |         | IPEX Technologies Inc.                                        |                   |                                                                                                       |                         |
| THIS DRAWING AND ALL TECHNICAL INFORMATION APPEARING<br>HEREON ARE PROPERTY OF IPEX TECHNOLOGIES INC. AND MUST<br>BE KEPT IN CONFIGENCE BY THE RECIPENT. THE SAME MAY NOT<br>BE USED OR REPRODUCED EITHER IN WHOLE OR IN PART<br>WITHOUT THE EXPRESS CONSENT OF IPEX TECHNOLOGIES INC. |         | SSBH-15/20 PVC SQUARE SLAB BOX KWIKON                         |                   |                                                                                                       |                         |
|                                                                                                                                                                                                                                                                                        |         | PAPER SIZE<br>ANSI B                                          | NAME              | DATE                                                                                                  | SCALE: NA               |
| PART APPEARANCE:                                                                                                                                                                                                                                                                       | COLOR:  | DRAWN                                                         | S.S               | 2020-12-07                                                                                            | MAT'L:                  |
| SURFACE FINISHES: (UNLESS OTHERWISE NOTED)<br>INSIDE:<br>OUTSIDE:<br>OTHER:                                                                                                                                                                                                            |         | APP'D                                                         |                   |                                                                                                       |                         |
|                                                                                                                                                                                                                                                                                        |         | DIMENSIONS ARE<br>(UNLESS OTHERW<br>FRACTIONAL<br>X.X<br>X XX | ± 1/32<br>± 0.015 | ES<br>GRITICAL DIMENSIONS<br>ARE SHOWN AS **XXX**<br>REFERENCE DIMENSIONS<br>ARE SHOWN WITH REF. NOTE | PRODUCT CODE:<br>089475 |
|                                                                                                                                                                                                                                                                                        |         | X.XX ± 0.010<br>X.XXX ± 0.005<br>ANGULAR ± 1.0                |                   |                                                                                                       | PROJECT No.             |
| FILENAME:                                                                                                                                                                                                                                                                              | FOLDER: |                                                               |                   |                                                                                                       |                         |