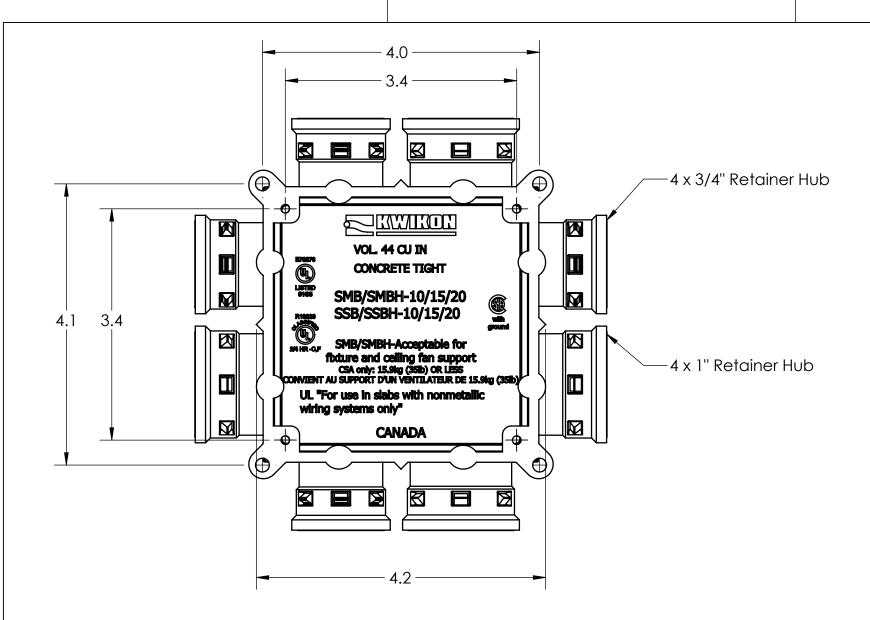

## PLASTIC/RUBBER SIZES

| SIZES SHOWN ARE FOR REFERENCE<br>3D MODEL IS TO BE USED FOR<br>MANUFACTURING / VERIFICATION                                                                                                                                                                                            |         |                                                               |                   |                                                                                                       |                         |
|----------------------------------------------------------------------------------------------------------------------------------------------------------------------------------------------------------------------------------------------------------------------------------------|---------|---------------------------------------------------------------|-------------------|-------------------------------------------------------------------------------------------------------|-------------------------|
|                                                                                                                                                                                                                                                                                        |         | ALL CHANGES MUST BE APPROVED AND RECORDED BY ENGINEERING      |                   |                                                                                                       |                         |
| UNIT: INCHES UNLESS<br>DUAL DIMENSION: INCH [METRIC]                                                                                                                                                                                                                                   |         | IPEX Technologies Inc.                                        |                   |                                                                                                       |                         |
| THIS DRAWING AND ALL TECHNICAL INFORMATION APPEARING<br>HEREON ARE PROPERTY OF IPEX TECHNOLOGIES INC. AND MUST<br>BE KEPT IN CONFIGENCE BY THE RECIPENT. THE SAME MAY NOT<br>BE USED OR REPRODUCED EITHER IN WHOLE OR IN PART<br>WITHOUT THE EXPRESS CONSENT OF IPEX TECHNOLOGIES INC. |         | SSBH-15/20 PVC SQUARE SLAB BOX KWIKON                         |                   |                                                                                                       |                         |
|                                                                                                                                                                                                                                                                                        |         | PAPER SIZE<br>ANSI B                                          | NAME              | DATE                                                                                                  | SCALE: NA               |
| PART APPEARANCE:                                                                                                                                                                                                                                                                       | COLOR:  | DRAWN                                                         | S.S               | 2020-12-07                                                                                            | MAT'L:                  |
| SURFACE FINISHES: (UNLESS OTHERWISE NOTED)<br>INSIDE:<br>OUTSIDE:<br>OTHER:                                                                                                                                                                                                            |         | APP'D                                                         |                   |                                                                                                       |                         |
|                                                                                                                                                                                                                                                                                        |         | DIMENSIONS ARE<br>(UNLESS OTHERW<br>FRACTIONAL<br>X.X<br>X XX | ± 1/32<br>± 0.015 | ES<br>GRITICAL DIMENSIONS<br>ARE SHOWN AS **XXX**<br>REFERENCE DIMENSIONS<br>ARE SHOWN WITH REF. NOTE | PRODUCT CODE:<br>089475 |
|                                                                                                                                                                                                                                                                                        |         | X.XX ± 0.010<br>X.XXX ± 0.005<br>ANGULAR ± 1.0                |                   |                                                                                                       | PROJECT No.             |
| FILENAME:                                                                                                                                                                                                                                                                              | FOLDER: |                                                               |                   |                                                                                                       |                         |