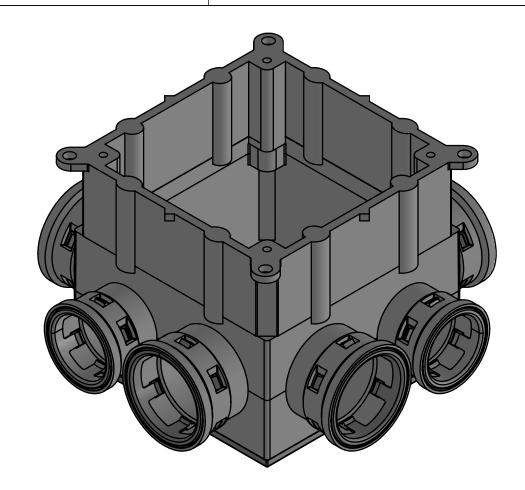

## PLASTIC/RUBBER SIZES

| SIZES SHOWN ARE FOR REFERENCE<br>3D MODEL IS TO BE USED FOR<br>MANUFACTURING / VERIFICATION                                                                                                                                                                                            |         |                                                               |                   |                                                                                                       |                         |
|----------------------------------------------------------------------------------------------------------------------------------------------------------------------------------------------------------------------------------------------------------------------------------------|---------|---------------------------------------------------------------|-------------------|-------------------------------------------------------------------------------------------------------|-------------------------|
|                                                                                                                                                                                                                                                                                        |         | ALL CHANGES MUST BE APPROVED AND RECORDED BY ENGINEERING      |                   |                                                                                                       |                         |
| UNIT: INCHES UNLESS<br>DUAL DIMENSION: INCH [METRIC]                                                                                                                                                                                                                                   |         | IPEX Technologies Inc.                                        |                   |                                                                                                       |                         |
| THIS DRAWING AND ALL TECHNICAL INFORMATION APPEARING<br>HEREON ARE PROPERTY OF IPEX TECHNOLOGIES INC. AND MUST<br>BE KEPT IN CONFIGENCE BY THE RECIPENT. THE SAME MAY NOT<br>BE USED OR REPRODUCED EITHER IN WHOLE OR IN PART<br>WITHOUT THE EXPRESS CONSENT OF IPEX TECHNOLOGIES INC. |         | SSBH-15/20 PVC SQUARE SLAB BOX KWIKON                         |                   |                                                                                                       |                         |
|                                                                                                                                                                                                                                                                                        |         | PAPER SIZE<br>ANSI B                                          | NAME              | DATE                                                                                                  | SCALE: NA               |
| PART APPEARANCE:                                                                                                                                                                                                                                                                       | COLOR:  | DRAWN                                                         | S.S               | 2020-12-07                                                                                            | MAT'L:                  |
| SURFACE FINISHES: (UNLESS OTHERWISE NOTED)<br>INSIDE:<br>OUTSIDE:<br>OTHER:                                                                                                                                                                                                            |         | APP'D                                                         |                   |                                                                                                       |                         |
|                                                                                                                                                                                                                                                                                        |         | DIMENSIONS ARE<br>(UNLESS OTHERW<br>FRACTIONAL<br>X.X<br>X XX | ± 1/32<br>± 0.015 | ES<br>GRITICAL DIMENSIONS<br>ARE SHOWN AS **XXX**<br>REFERENCE DIMENSIONS<br>ARE SHOWN WITH REF. NOTE | PRODUCT CODE:<br>089475 |
|                                                                                                                                                                                                                                                                                        |         | X.XX ± 0.010<br>X.XXX ± 0.005<br>ANGULAR ± 1.0                |                   |                                                                                                       | PROJECT No.             |
| FILENAME:                                                                                                                                                                                                                                                                              | FOLDER: |                                                               |                   |                                                                                                       |                         |