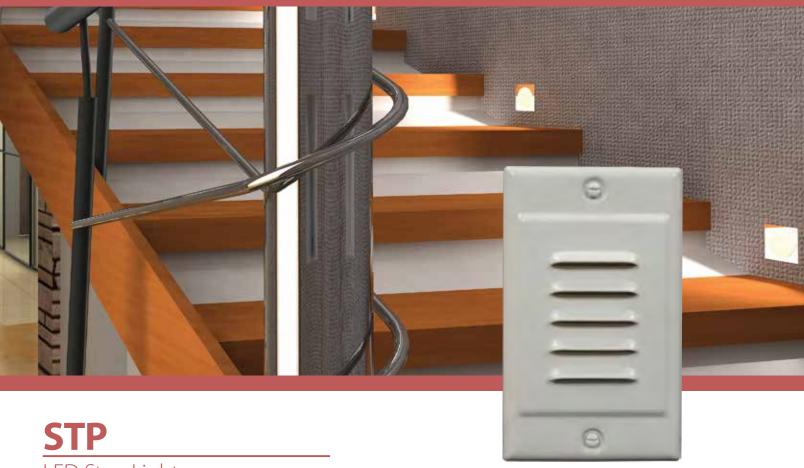

## LED Step Light

NICOR's LED Step Lights are a great complement for your residential and commercial projects. This step light not only provides a touch of safety, but it offers a warm, natural glow making it a perfect accent for any project. For a truly customizable choice, this LED step light offers paintable faceplates making them versatile for any application. Wet location approved for indoor and outdoor use.

**CCT:** 2700K

**Reported Lifetime:** 50,000 Hours

Power Draw: 1W

**Input Voltage:** 120 VAC

**Operating temperature:** -10° to 104°F (-23°C to 40°C)

**Installation:** Mounts directly in a non-metallic, single gang box.