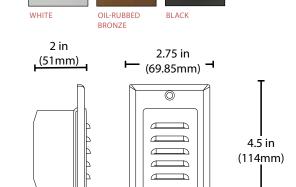

**CCT:** 2700K

**Reported Lifetime:** 50,000 Hours

Power Draw: 1W

**Input Voltage:** 120 VAC

**Operating temperature:** -10° to 104°F (-23°C to 40°C)

**Installation:** Mounts directly in a non-metallic, single gang box.

**Finish Options** 

| Ordering Information |                       |         |                   |
|----------------------|-----------------------|---------|-------------------|
| Series               | Version               | Voltage | Finish            |
| STP                  | <b>10</b> (Version 1) | 120     | <b>WH</b> (White) |