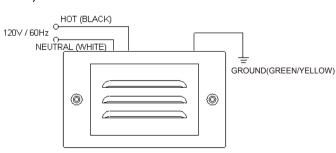

### PREPARATION OF LIGHT FIXTURE FOR INSTALLATION

 Connect House Black (HOT) wire to Black (LINE) wire with connector. Connect House White (Neutral) wire to White (NEUTRAL) wire with connector Connect Green/Yellow wire to Bare (ground) wire with connector