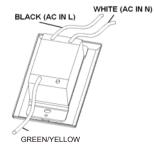

### PREPARATION OF LIGHT FIXTURE FOR INSTALLATION

 Connect House Black (HOT) wire to Black (LINE) wire with connector. Connect House White (Neutral) wire to White (NEUTRAL) wire with connector Connect Green/Yellow wire to Bare (ground) wire with connector