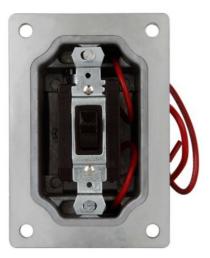

# Catalog Number: SW7

Eaton Crouse-Hinds series EDS replacement switch, 20A, Threepole, Factory sealed, 600 Vac

#### Number Of Poles

Three-pole

Voltage rating 600 Vac

Amperage Rating 20A

Special features

Factory sealed