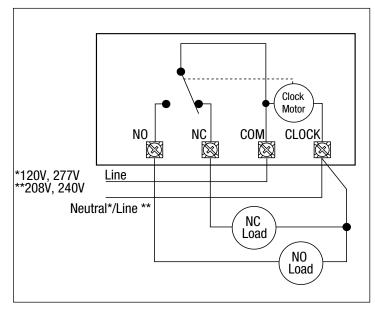

| 480                      | No               |
| T1906                                | -                                     | -                                       | 208-277                  | No               |
| T1975                                | T1975R                                | -                                       | 125                      | Yes              |
| T1976                                | T1976R                                | -                                       | 208-277                  | Yes              |
| T1975E                               | T1975ER                               | -                                       | 480                      | Yes              |

## T1900 & T1970 Series



#### **Specifications**

#### **Diagrams**