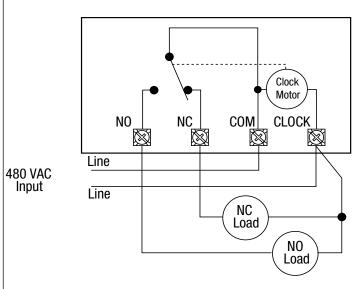

| 480                      | No               |
| T1906                                | -                                     | -                                       | 208-277                  | No               |
| T1975                                | T1975R                                | -                                       | 125                      | Yes              |
| T1976                                | T1976R                                | -                                       | 208-277                  | Yes              |
| T1975E                               | T1975ER                               | -                                       | 480                      | Yes              |

## T1900 & T1970 Series



#### **Specifications**

#### **Diagrams**