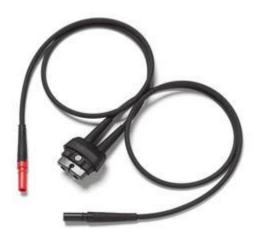

## Fluke T5 RLS Replacement Test Lead Set for T5-600 and T5-1000

## **Overview:**

T5-RLS, replacement test leads for Fluke T5-1000 or T5-600 voltage, continuity and current testers

| Model Name   | Description                                                                                                       |
|--------------|-------------------------------------------------------------------------------------------------------------------|
| Fluke T5 RLS | Fluke T5 RLS Replacement Test Lead Set for T5-600 and T5-1000<br>Replacement Test Lead Set for T5-600 and T5-1000 |