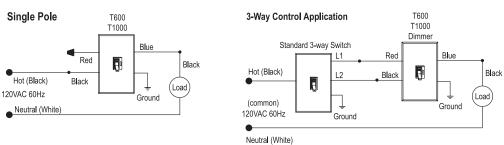

eset, Single Pole and 3-Way | 120V<br>600 Watt  | lvory<br>White<br>Light Almond |  |
| 1000W Incandescent Toggle Dimmers* |                               |                   |                                |  |
| T1000EI<br>T1000EW<br>T1000ELA     | Preset, Single Pole and 3-Way | 120V<br>1000 Watt | lvory<br>White<br>Light Almond |  |

\* Available in VisionPak™ packaging, add "V" to Catalog Number. Example: T600ELAV. Not for use with metal wall plates.

| Max. Load       | Fins Removed |          |  |  |
|-----------------|--------------|----------|--|--|
| Rating          | One Side     | Two Side |  |  |
| De-Rating Chart |              |          |  |  |
| 600W            | 500W         | 400W     |  |  |
| 1000W           | 800W         | 600W     |  |  |

### **Wiring Diagrams**





oggier