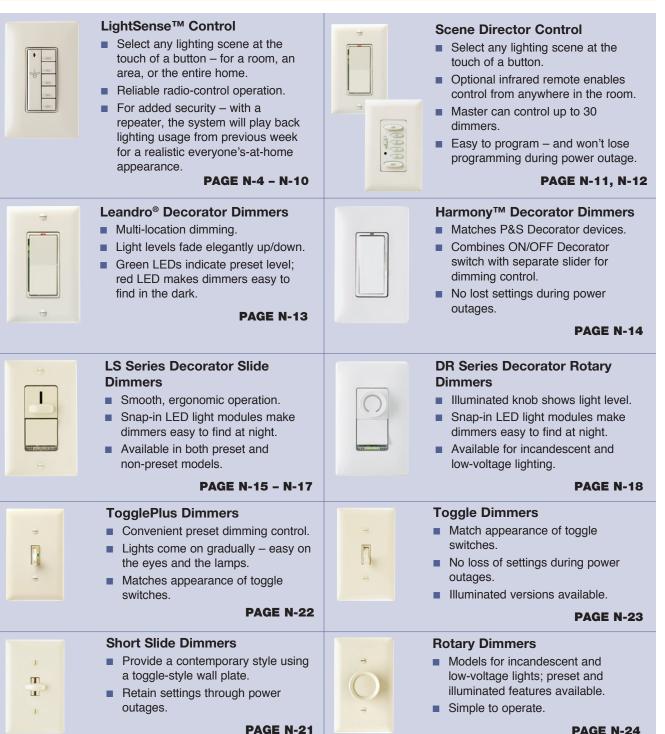

# **Dimmers & Fan Speed Controls**

## Pass & Seymour

**L**legrand

# **Dimmers & Fan Speed Controls** Product Selection Guide

ENERGY SAVER

Energy concerns have created directives in some states for lighting controls in new residential construction and major renovations. In an effort to reduce electrical power consumption, California has mandated one of the most stringent energy codes in the country. California Title 24 requires high efficacy luminaires, vacancy sensors (Section M), or dimmers to be placed in certain areas of the home. The standard became effective on October 1, 2005. Other states are considering adopting similar mandates to answer their own energy concerns. Pass & Seymour/Legrand has an extensive selection of vacancy sensor and dimmer solutions to address this growing industry trend.