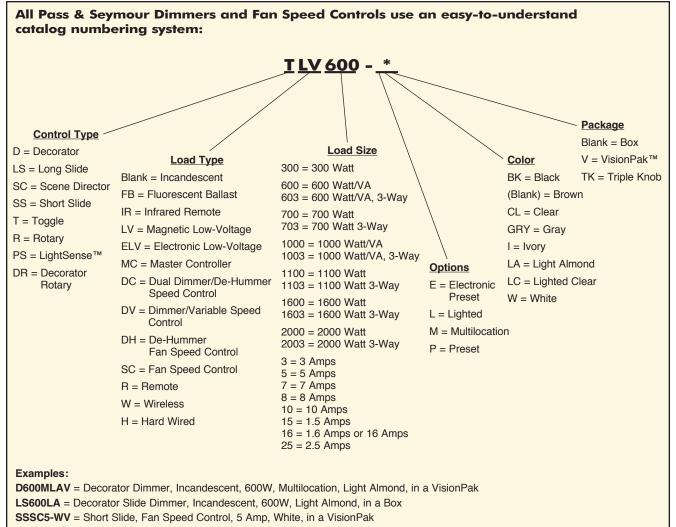

# Dimmers & Fan Speed Controls Catalog Numbering System

## Pass & Seymour

**C**legrand

Many P&S Dimmers & Fan Speed Controls are available boxed or VisionPak<sup>™</sup> clam-shell packaging for high-impact merchandising. Please see the Catalog Numbering System above or specific charts for ordering information.