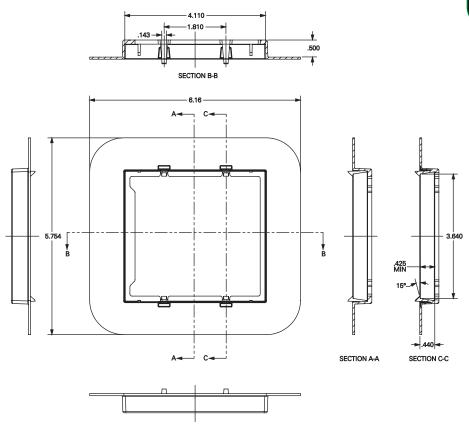

TYPE OF INSTALLATION: New Work

**CERTIFICATIONS:** UL Listed

| MODEL#          | MATERIAL          |              | UPC          | I20F5 MASTI    |              | ER QTY       | TRADE SIZE           |
|-----------------|-------------------|--------------|--------------|----------------|--------------|--------------|----------------------|
| MDSK2G          | PVC, Foam Gaskets |              | 784297022050 | 50784297022055 |              | 32 2 Gang    |                      |
| ITEM HEIGHT     | ITEM WIDTH        | ITEM DEPTH   | ITEM WEIGHT  | MASTER HEIGHT  | MASTER WIDTH | MASTER DEPTH | <b>MASTER WEIGHT</b> |
| 5.75 in.        | 6.16 in.          | 0.70 in.     | 0.22 lbs.    | 7.13 in.       | 12.50 in.    | 17.30 in.    | 6.90 lbs.            |
| INNER QTY INNER |                   | INNER HEIGHT | INNER WIDTH  |                | INNER DEPTH  | INNER WEIGHT |                      |
| 8               | 6.75 in.          |              | 4.13 in.     |                | 12.30 in.    |              | 1.61 lbs.            |