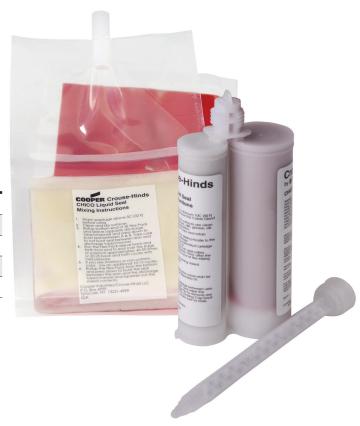

## Features:

- Highly engineered rapid curing compound
- Mixing time: 2 minutesApplication: pour/gun
- Gel time: 15-30 minutes\*
- Full cure/return to service time: 2 hours\*
- Available for installation in vertical position
- Gland contains integral dam to facilitate liquid pour

## **Ordering Information:**

| Catalog Number | Size (ml.) | Standard<br>Carton<br>Quantity |
|----------------|------------|--------------------------------|
| LSC 10         | 10 ml.     | 10                             |
| LSC 20         | 20 ml.     | 10                             |
| LSC 75         | 75 ml.     | 5                              |
| LSC200CART     | 200 ml.    | 1                              |
| LSCTIP         | _          | 5                              |