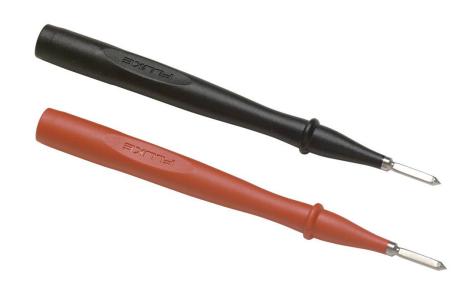

## Fluke TP1 Slim Reach Test Probes

## **Key features**

- One pair (red, black) of slender probe bodies for probing closely spaced or recessed terminals
- Hard stainless steel probe tips
- Flat blade design to hold securely in blade type electrical wall sockets
- CAT II 1000 V, 10 A rating
- One year warranty