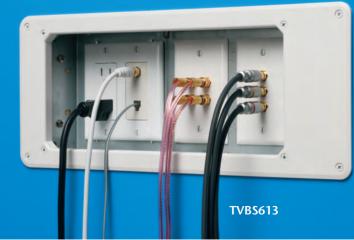

#### Steel TV BOX<sup>™</sup> Installation (4-gang TVBS613) – New Construction

1 Attach box to stud. Pull wire.

2 After drywall is installed, add trim plate, then install enclosure assembly to the wall with outer screws.