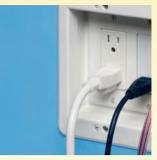

The recessed design of these steel boxes keeps plugs and connectors inside the box. Connections don't extend past the wall, so flat screen TVs mount flush against a wall.

TV BOX is available in 2-, 3- and 4-gang styles.