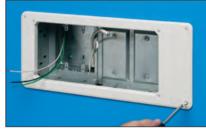

### Steel TV BOX<sup>™</sup> Installation (2-gang TVBS505) – Existing Construction

1 Cut hole. Use enclosure (without trim plate) as a template.

2 Pull cable. Insert box in hole. Tighten mounting wing screws to hold box securely against wall.