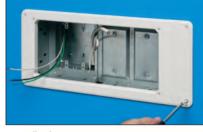

Note Install voltage separator for power and low voltage.

3 Install devices, then the wall plates.