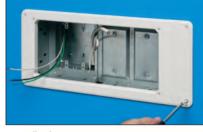

### Steel TV BOX<sup>™</sup> Installation (2-gang TVBS505) – Existing Construction

1 Cut hole. Use enclosure (without trim plate) as a template.

2 Pull cable. Insert box in hole. Tighten mounting wing screws to hold box securely against wall.

Note Install voltage separator for power and low voltage.

3 Install devices, then the wall plates.