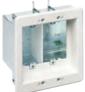

#### Steel TV BOX<sup>™</sup> Installation (4-gang TVBS613) – New Construction

1 Attach box to stud. Pull wire.

2 After drywall is installed, add trim plate, then install enclosure assembly to the wall with outer screws.