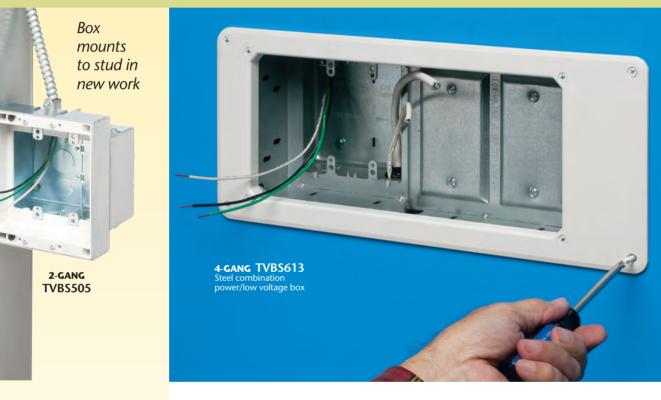

#### Steel TV BOX<sup>™</sup> Installation (4-gang TVBS613) – New Construction

1 Attach box to stud. Pull wire.

2 After drywall is installed, add trim plate, then install enclosure assembly to the wall with outer screws.