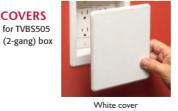

In old work mounting wings secure box in wall

Patented. Other Patents Pending.

**COVERS** 

for TVBS505

DVFRC

2-GANG (voltage separator shown installed) TVBS505

**TVBS507** 

#### TVB613C Non-metallic cover for TVBS613

| CATALOG<br>NUMBER | UPC/DCI/NAED<br>MFG. #018997 | DESCRIPTION<br>TV BOX <sup>™</sup> for use w/metal raceway        | UNIT<br>PKG | STD<br>PKG |
|-------------------|------------------------------|-------------------------------------------------------------------|-------------|------------|
| TVBS505           | 37955                        | 2-gang, steel box<br>w/ white non-metallic trim plate             | 1           | 4          |
| TVBS507           | 37956                        | 3-gang, steel box<br>w/ white non-metallic trim plate             | 1           | 4          |
| TVBS613           | 09633<br>(white trim plate)  | 2-gang, steel, power/low voltage<br>(Plus two low voltage mounts) | 1           | 1          |
| DVFRC             | 14337                        | White non-metallic blank cover<br>for 2-gang TVBS505              | 10          | 10         |
| TVB613C           | 09631                        | White non-metallic<br>blank cover for 13'' TVBS613                | 5           | 5          |