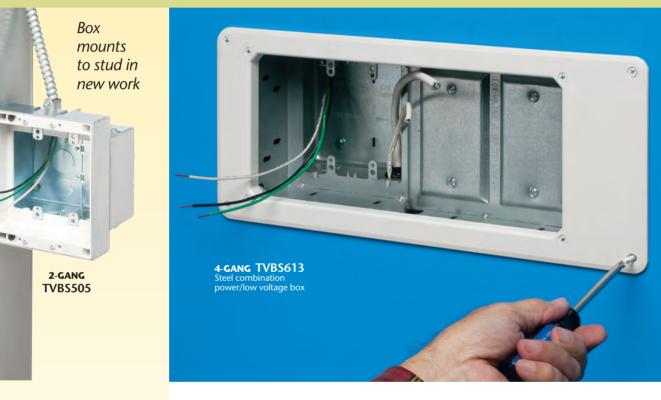

# **STEEL** Recessed TV Box for Use with Metal Raceway

Designed for use in commercial and other construction where metal

raceway is used, Arlington's STEEL combination TV BOX™ provides power and/or low voltage in one or more of the openings.

The recessed design of these steel boxes keeps plugs and connectors inside the box. Connections don't extend past the wall, so flat screen TVs mount flush against a wall.

TV BOX is available in 2-, 3- and 4-gang styles.

#### Steel TV BOX<sup>™</sup> Installation (4-gang TVBS613) – New Construction

1 Attach box to stud. Pull wire.

2 After drywall is installed, add trim plate, then install enclosure assembly to the wall with outer screws.