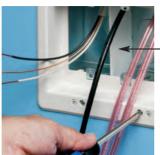

### Steel TV BOX<sup>™</sup> Installation (2-gang TVBS505) – Existing Construction

1 Cut hole. Use enclosure (without trim plate) as a template.

2 Pull cable. Insert box in hole. Tighten mounting wing screws to hold box securely against wall.