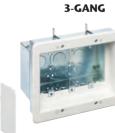

In old work mounting wings secure box in wall

Patented. Other Patents Pending.

**COVERS** 

for TVBS505

DVFRC

2-GANG (voltage separator shown installed) TVBS505

**TVBS507** 