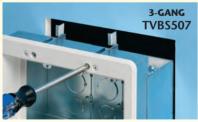

In old work mounting wings secure box in wall

Patented. Other Patents Pending.

**COVERS** 

for TVBS505

DVFRC

2-GANG (voltage separator shown installed) TVBS505

**TVBS507** 