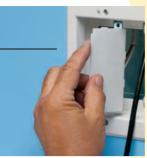

Note Install voltage separator for power and low voltage.

3 Install devices, then the wall plates.