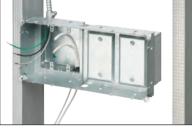

# **STEEL** Recessed TV Box for Use with Metal Raceway

Designed for use in commercial and other construction where metal

raceway is used, Arlington's STEEL combination TV BOX™ provides power and/or low voltage in one or more of the openings.

The recessed design of these steel boxes keeps plugs and connectors inside the box. Connections don't extend past the wall, so flat screen TVs mount flush against a wall.

TV BOX is available in 2-, 3- and 4-gang styles.

#### Steel TV BOX<sup>™</sup> Installation (4-gang TVBS613) – New Construction

1 Attach box to stud. Pull wire.

2 After drywall is installed, add trim plate, then install enclosure assembly to the wall with outer screws.