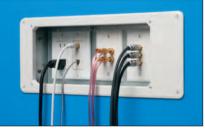

Note Install voltage separator for power and low voltage.

3 Install devices, then the wall plates.