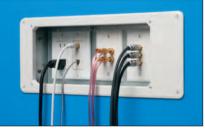

#### Steel TV BOX<sup>™</sup> Installation (4-gang TVBS613) – New Construction

1 Attach box to stud. Pull wire.

2 After drywall is installed, add trim plate, then install enclosure assembly to the wall with outer screws.