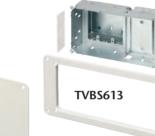

#### Steel TV BOX<sup>™</sup> Installation (4-gang TVBS613) – New Construction

1 Attach box to stud. Pull wire.

2 After drywall is installed, add trim plate, then install enclosure assembly to the wall with outer screws.