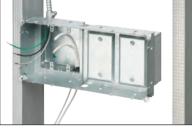

#### Steel TV BOX<sup>™</sup> Installation (4-gang TVBS613) – New Construction

1 Attach box to stud. Pull wire.

2 After drywall is installed, add trim plate, then install enclosure assembly to the wall with outer screws.