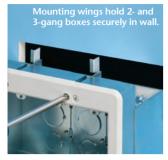

### **RECESSED POWER &** LOW VOLTAGE COMBO BOXES

- Steel box with non-metallic paintable white trim plate
- Easy to install, secure installation
- Mounting wings on two- and three-gang styles hold boxes securely against the wall in retrofit projects
- Boxes screw-mount to stud in new construction
- Optional cover for unused boxes
- cULus Listed

In old work mounting wings secure box in wall

Patented. Other Patents Pending.

**COVERS** 

for TVBS505

DVFRC

2-GANG (voltage separator shown installed) TVBS505

**TVBS507** 