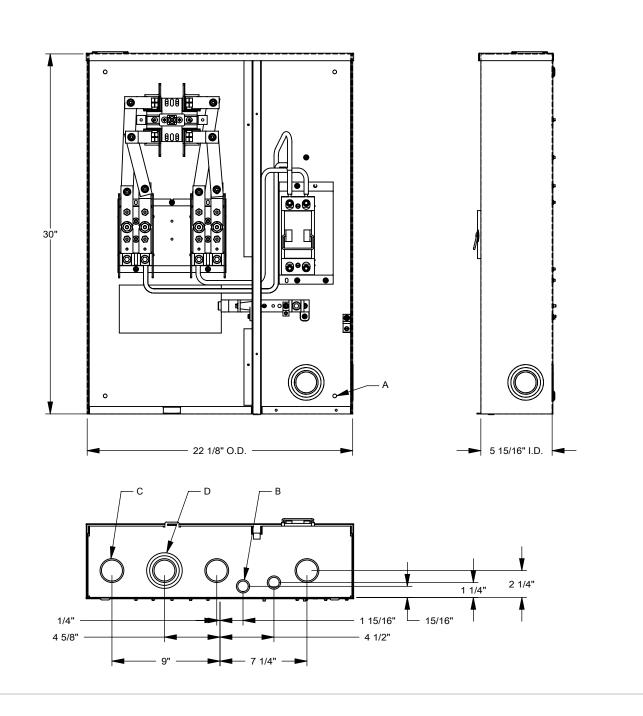

Hub Opening and Closing Plates: Twin Small Closing Plates

Hub Opening and Closing Plates: Twin Small Closing Plates

| FEATURE TABLE |     |                          |
|---------------|-----|--------------------------|
| ITEM          | QTY | DESCRIPTION              |
| Α             | 4   | STD. MNTG. EMBOSS        |
| В             | 2   | 1/2, 3/4 CONC. K.O.      |
| С             | 3   | 1¼, 1½ CONC. K.O.        |
| D             | 3   | 1¼, 1½, 2, 2½ CONC. K.O. |