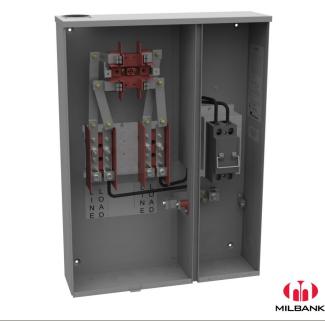

Catalog Number: Item Description: UPC Code: U224MTB-P 200A 4T RT OU MAIN 784572135123

| Brand Name:                | Milbank                                                                  |                               |                             |  |
|----------------------------|--------------------------------------------------------------------------|-------------------------------|-----------------------------|--|
| Туре:                      | Ring Type Meter Socket                                                   |                               |                             |  |
| Application:               | Meter So                                                                 | cket With Main                |                             |  |
| Standard:                  | UL Listed                                                                |                               |                             |  |
| Voltage Rating:            | Up to 240                                                                | ) Volts Alternating Current   |                             |  |
| Amperage Rating:           | 200 Cont                                                                 | inuous Ampere                 |                             |  |
| Phase:                     | 1 Phase                                                                  |                               |                             |  |
| Frequency Rating:          | 60 Hertz                                                                 |                               |                             |  |
| Number Of Cutouts:         | 1                                                                        |                               | ED                          |  |
| Cutout Size:               | 200 Ampere Main Fuse Pull Out Switch                                     |                               | •                           |  |
| Cable Entry:               | Overhead and Underground                                                 |                               | 00                          |  |
| Terminal:                  | Single Mechanical Line Side and Single<br>Mechanical Load Side Connector |                               |                             |  |
| Mounting:                  | Surface Mount                                                            |                               |                             |  |
| Enclosure:                 | Type 3R, G90 Galvanized Steel with<br>Powder Coat Finish                 |                               |                             |  |
| Additional Specifications: |                                                                          | Number of Jaws:4 Terminal     |                             |  |
|                            |                                                                          | Hub Opening and Closing Plate | s:Twin Small Closing Plates |  |
|                            |                                                                          | Hub Opening and Closing Plate | s:Twin Small Closing Plates |  |
|                            |                                                                          | Hub Opening and Closing Plate | s:Twin Small Closing Plates |  |
|                            |                                                                          |                               |                             |  |