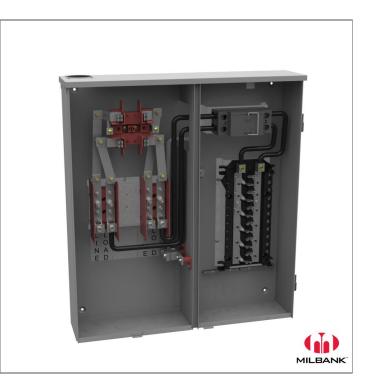

Catalog Number: Item Description: UPC Code: U224MTBPL 200A 4T RT OU MAIN 784572178816

| Brand Name:             | Milbank                                                                  |
|-------------------------|--------------------------------------------------------------------------|
| Туре:                   | Ring Type Meter Socket                                                   |
| Application:            | Meter Socket With Main And Load<br>Center                                |
| Standard:               | UL Listed                                                                |
| Voltage Rating:         | Up to 240 Volts Alternating Current                                      |
| Amperage Rating:        | 200 Continuous Ampere                                                    |
| Phase:                  | 1 Phase                                                                  |
| Frequency Rating:       | 60 Hertz                                                                 |
| Number Of Cutouts:      | 1                                                                        |
| Cutout Size:            | 200 Ampere Main Fuse Pull Out Switch                                     |
| Cable Entry:            | Overhead and Underground                                                 |
| Terminal:               | Single Mechanical Line Side and Single<br>Mechanical Load Side Connector |
| Mounting:               | Surface Mount                                                            |
| Enclosure:              | Type 3R, G90 Galvanized Steel with<br>Powder Coat Finish                 |
| Additional Specificatio | ns: Number of Jaws:4 Terminal                                            |
|                         | Hub Opening and Closing Plates                                           |
|                         | Hub Opening and Closing Plates                                           |
|                         |                                                                          |

Hub Opening and Closing Plates:Twin Small Closing Plates Hub Opening and Closing Plates:Twin Small Closing Plates

Utility requirements may vary. Always consult the serving utility for their requirements prior to ordering or installing this equipment. This product must always be installed by a licensed electrician. Installation of this equipment may require local electrical inspector approval.