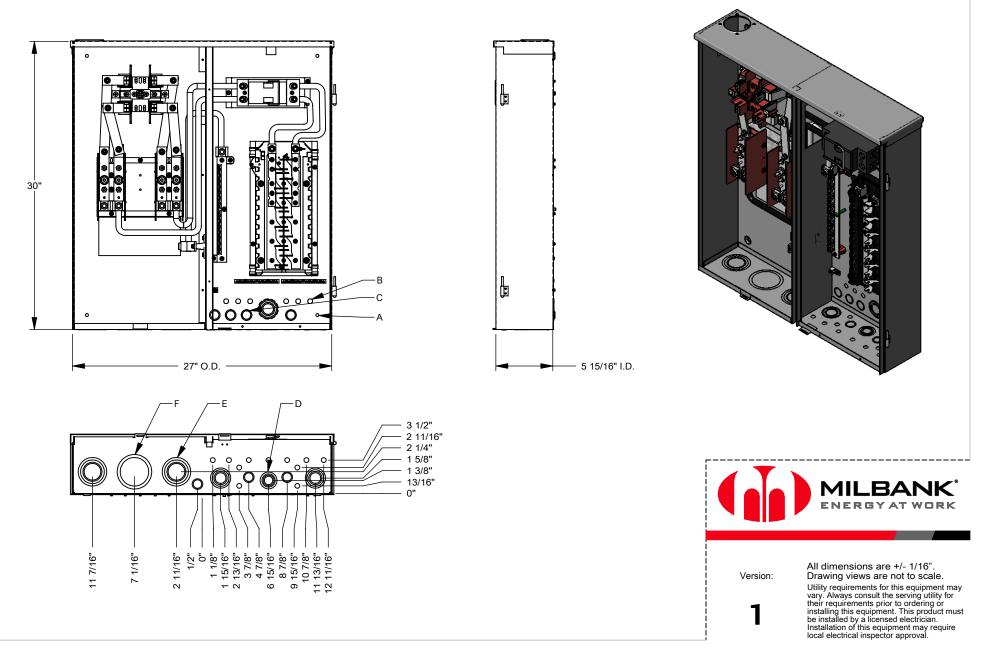

| - 1           |      |     |                                                                                 |
|---------------|------|-----|---------------------------------------------------------------------------------|
| FEATURE TABLE |      |     | FEATURE TABLE                                                                   |
|               | ITEM | QTY | DESCRIPTION                                                                     |
|               | А    | 4   | STD. MNTG. EMBOSS                                                               |
|               | В    | 17  | 1/2 SOLID K.O.                                                                  |
|               | С    | 7   | 1/2, 3/4 CONC. K.O.                                                             |
|               | D    | 3   | <sup>3</sup> ⁄ <sub>4</sub> , 1, 11⁄ <sub>4</sub> , 11⁄ <sub>2</sub> CONC. K.O. |
|               | Е    | 2   | 1, 1¼, 1½, 2, 2½ CONC. K.O.                                                     |
|               | F    | 1   | 2, 21/2, 3 CONC. K.O.                                                           |
|               |      |     |                                                                                 |