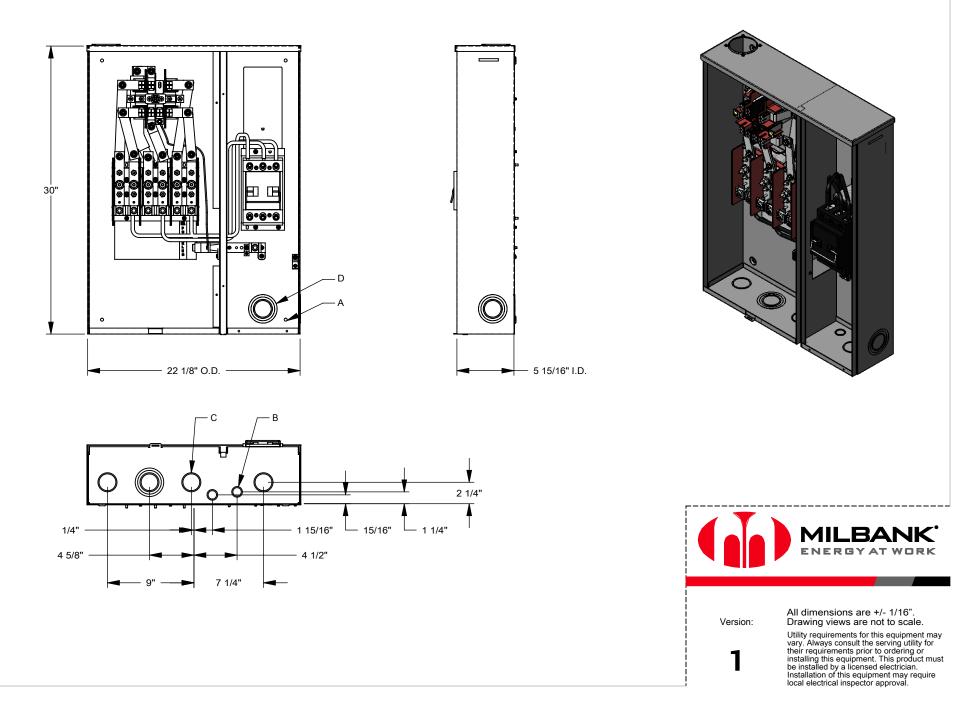

|      |     | FEATURE TABLE            |
|------|-----|--------------------------|
| ITEM | QTY | DESCRIPTION              |
| А    | 4   | STD. MNTG. EMBOSS        |
| В    | 2   | 1/2, 3/4 CONC. K.O.      |
| С    | 3   | 1¼, 1½ CONC. K.O.        |
| D    | 4   | 1¼, 1½, 2, 2½ CONC. K.O. |