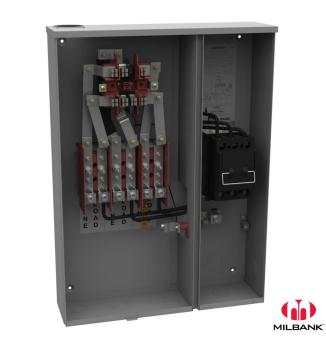

Catalog Number: Item Description: UPC Code:

U227MTB-P 200A 7T RT OH MAIN 784572135284

| Brand Name:             | Milbank                                                  |    |
|-------------------------|----------------------------------------------------------|----|
| Туре:                   | Ring Type Meter Socket                                   |    |
| Application:            | Meter Socket With Main                                   |    |
| Standard:               | UL Listed                                                |    |
| Voltage Rating:         | Up to 240 Volts Alternating Current                      |    |
| Amperage Rating:        | 200 Continuous Ampere                                    |    |
| Phase:                  | 3 Phase                                                  |    |
| Frequency Rating:       | 60 Hertz                                                 |    |
| Number Of Cutouts:      | 1                                                        |    |
| Cutout Size:            | 200 Ampere Main Fuse Pull Out Switch                     |    |
| Cable Entry:            | Overhead and Underground                                 |    |
| Terminal:               | Single Mechanical Line Side and Single                   |    |
| Mounting:               | Surface Mount                                            |    |
| Enclosure:              | Type 3R, G90 Galvanized Steel with<br>Powder Coat Finish |    |
| Additional Specificatio | ns: Number of Jaws:7 Terminal                            |    |
|                         | Hub Opening and Closing Plates:S                         | ma |
|                         | Hub Opening and Closing Plates:S                         | ma |
|                         | Hub Opening and Closing Plates:S                         | ma |
|                         | Hub Opening and Closing Plates:S                         | m= |