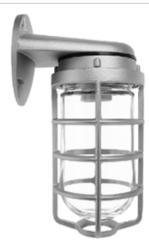

Die cast aluminum construction with sturdy wall mounting bracket. Medium base socket and a variety of globes. incandescent lamp A21 for 100 Series, PS25 for 200 Series. Lamp not supplied.

Color: Natural

### Die Cast Guard:

Supplied with one piece die cast guard with set screw

## Globes:

Supplied with clear heat resistant glass globes unless otherwise stated. Colored and white glass globes available. Unbreakable RAB Permaglobes available in clear and in color.