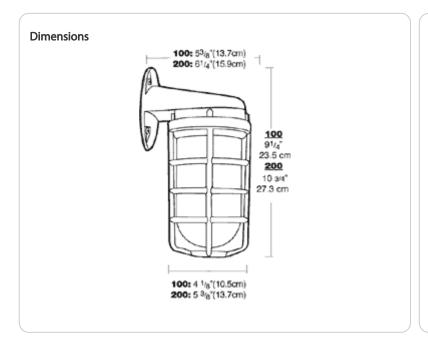

Die cast aluminum construction with sturdy wall mounting bracket. Medium base socket and a variety of globes. incandescent lamp A21 for 100 Series, PS25 for 200 Series. Lamp not supplied.

Color: Natural