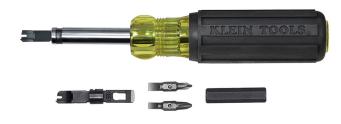

## Punchdown Screwdriver Multi-Tool

Klein Tools multi-bit punchdown screwdriver / nut driver gives you the convenience of manually punching down wall jacks and patch panels. With its machined tool steel for greater strength, this product comes with multi-bits to make your job easier. Shaft holds 4 universal tips and converts to 2 nut driver sizes and 1 hex driver. Great for use on 110 terminal/patch panel and 66 patch panels.

## **Specifications**

| Application:    | Cable Termination | Nut Driver Sizes: | 1/4", 3/8"                    |
|-----------------|-------------------|-------------------|-------------------------------|
| Phillips Bits:  | #1, #2            | Slotted Bits:     | 1/4" (6.4 mm), 3/16" (4.8 mm) |
| Hex Bits:       | 3/8"              | Other Bits:       | 66/110 Terminate and Cut      |
| Overall Length: | 8" (20.3 cm)      | Weight:           | 9.4 oz (268 g)                |