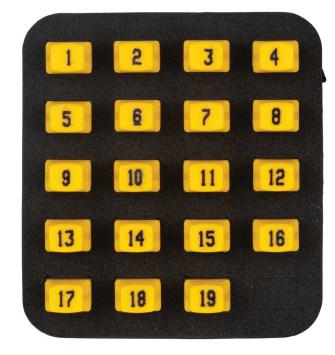

## LanMap™ Kit

The Klein Tools LanMap provides an efficient way to identify RJ45 connections in multiple locations. Working in conjunction with Klein's VDV Scout Pro Tester, the kit can identify up to 19 different locations. For use with various Klein Scout® Pro and Commander™ series of cable testers.