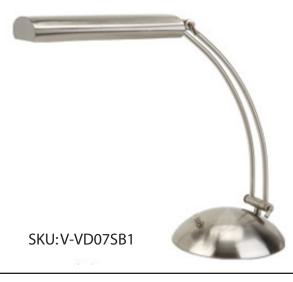

## Verilux Natural Spectrum Modern Desk Lamp

- Sleek design provides excellent project illumination from a compact source.
- Brings daylight indoors for the best reading and project light.
- Bulb produces 150W of light from 27W and lasts 10,000 hours.
- Cool to the touch lamp head provides safe operations.
- · Scaled to accomidate today's larger homes
- Model VD07SB1