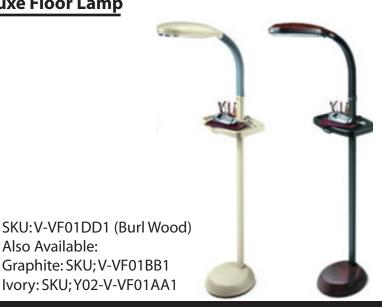

## Verilux Original Natural Spectrum 27-Watt Deluxe Floor Lamp

Model VFO1DD1

• easier to see print and fine details while showing true color, so you can have confidence in your vision and the accuracy of color matching on crafting projects and other hobbies

• each Original Natural Spectrum<sup>®</sup> Deluxe Floor Lamp with a 3-year limited warranty and our 30-day, Risk-Free DeLight Delivered Promise

Utility Tray sold seperatley