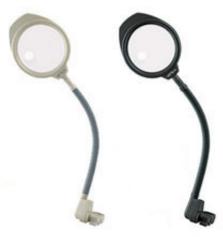

## **Verilux Natural Spectrum Magnifier**

Model Model VM01BB

• perfect for crafts, hobbies, reading, and other close tasks

• See crystal clear details and fine print with even greater ease

• Large 5" optical quality acrylic lens with two separate magnification zones – 2X and 6X spot lensy

•18" flexible steel gooseneck allows for perfect positioning

• Clips on easily to all Verilux<sup>®</sup> Ivory, Graphite and Burl Floor Lamps

• Also available: Ivory SKU; V-HEM1

SKU:V-VM01BB