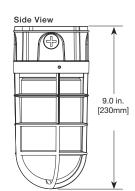

.

| Catalog #   | Туре |
|-------------|------|
|             |      |
| Project     |      |
| Comments    | Date |
|             |      |
| Prepared by |      |

### SPECIFICATION FEATURES

#### Construction

- Durable die-cast aluminum housing and guard provides protection against vandalism
- Vapor tight protects against dust and moisture
- Suitable for wall or ceiling mounting application
- Removable glass lens
- 1/2" conduit openings on top and sides

### Electrical

- Electrical operating voltage 120VAC 50/60HZ
- Fixture operating temperature range from -20°C to 40°C
- cULus listed for wet locations
- Minimum 125°C supply conductors

#### Optics

• 100W (maximum) incandescent bulb (sold separately)

### Warranty

• 2 year limited warranty



VAPOR TIGHT FLOODLIGHT

## DIMENSIONS





### ORDERING INFORMATION

Sample Number: VT100G



CERTIFICATION DATA

cULus Wet Location Listed

TECHNICAL DATA
-20°C to 40°C Temperature Rating



# TECHNICAL INFORMATION

| Model Number | Description                    | Voltage<br>(V) | Power<br>(W) | Lamp<br>Lumens | Color<br>Temperature<br>(K) | CRI |
|--------------|--------------------------------|----------------|--------------|----------------|-----------------------------|-----|
| VT100G       | ALL-PRO Vapor Tight Floodlight | 120V           | 100W         | 1600           | 2700K                       | 100 |