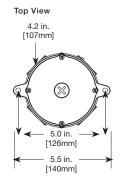

as.

| Catalog #   | Туре |
|-------------|------|
|             |      |
| Project     |      |
| Comments    | Date |
|             |      |
| Prepared by |      |

### SPECIFICATION FEATURES

#### Construction

- Durable die-cast aluminum housing and guard provides protection against vandalism
- Vapor tight protects against dust and moisture
- Suitable for wall or ceiling mounting application
- Removable glass lens
- 1/2" conduit openings on top and sides

### Electrical

- Electrical operating voltage 120VAC 50/60HZ
- Fixture operating temperature range from -20°C to 40°C
- cULus listed for wet locations
- Minimum 125°C supply conductors

#### Optics

• 100W (maximum) incandescent bulb (sold separately)

### Warranty

• 2 year limited warranty



VAPOR TIGHT FLOODLIGHT

## DIMENSIONS





### ORDERING INFORMATION

Sample Number: VT100G



CERTIFICATION DATA

cULus Wet Location Listed

TECHNICAL DATA
-20°C to 40°C Temperature Rating



# TECHNICAL INFORMATION

| Model Number | Description                    | Voltage<br>(V) | Power<br>(W) | Lamp<br>Lumens | Color<br>Temperature<br>(K) | CRI |
|--------------|--------------------------------|----------------|--------------|----------------|-----------------------------|-----|
| VT100G       | ALL-PRO Vapor Tight Floodlight | 120V           | 100W         | 1600           | 2700K                       | 100 |