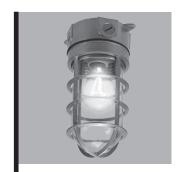

#### **DESCRIPTION**

The ALL-PRO™ Vapor tight Floodlight provides an indoor/outdoor solution in applications where lighting fixture protection is required. The fixture is wet location rated and vapor tight to protect against dust and moisture. Perfect for patios, garages, storage, and industrial areas.

#### Construction

- Durable die-cast aluminum housing and guard provides protection against vandalism
- Vapor tight protects against dust and moisture
- Suitable for wall or ceiling mounting application
- Removable glass lens
- 1/2" conduit openings on top and sides