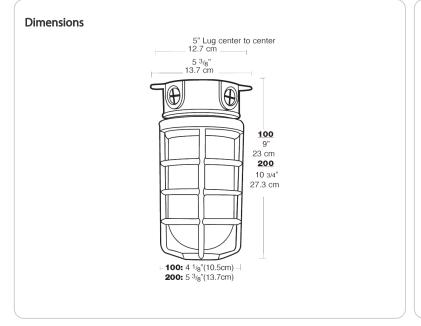

# RAB

Box mount, die cast aluminum with built-in junction box and sturdy mounting lugs. Medium base socket, 1/2" or 3/4" NPS hub size and a variety of globes. incandescent lamp A21 for 100 Series, PS25 for 200 Series. Lamp not supplied.