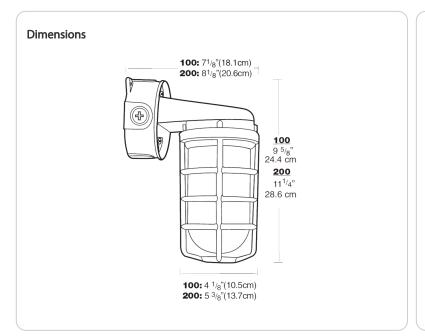

Color: Natural

Weight: 3.4 lbs

| Project:     | Туре: |
|--------------|-------|
| Prepared By: | Date: |

| Lamp Info   |      | Ballast Info | )   |
|-------------|------|--------------|-----|
| Туре        | A21  | Туре         | N/A |
| Watts       | 150W | 120V         | N/A |
| Shape/Size  | N/A  | 208V         | N/A |
| Base        | N/A  | 240V         | N/A |
| ANSI        | N/A  | 277V         | N/A |
| Hours       | N/A  | Input Watts  | N/A |
| Lamp Lumens | N/A  |              |     |
| Efficacy    | N/A  |              |     |
|             |      |              |     |