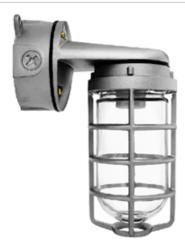

Die cast aluminum construction. Wall bracket plus junction box with sturdy mounting lugs. Medium base socket, 1/2" or 3/4" NPS hub size and a variety of globes. incandescent lamp A21 for 100 series, PS25 for 200 Series. Lamp not supplied.

#### Die Cast Guard:

Supplied with one piece die cast guard with set screw

#### **Features**

Set screw keeps guard securely in place

Junction box with sturdy mounting lugs

All stainless steel hardware

Close-up plugs allow Phillips or slotted screwdrivers for easy installation

High temperature silicone internal gaskets

Premium porcelain socket with 150C 8" long leads attached