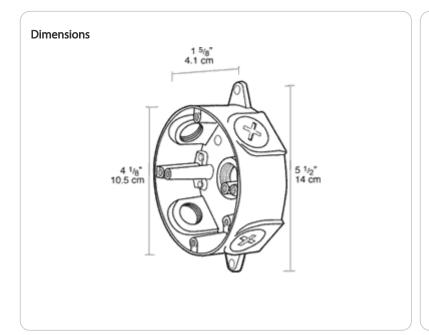

al Specifications**

#### Compliance

#### **UL Listed:**

Suitable for wet locations

## Construction

#### **Box Material:**

Precision die cast aluminum

## Screws:

10-24 Stainless steel Round Head Phillips/slotted

#### **Ground Screw:**

# 10-24 Green corrosion protected steel slotted washer head screw provided in pre-tapped hole

## **Box Diameter:**

4"

## Side Hole Thread Size:

1/2"

## Weight Capacity:

If the fixture you are using weighs more than 20 lbs., use an XC cover plate instead of a C103.

## Other

#### **Buy American Act Compliance:**

RAB values USA manufacturing! Upon request, RAB may be able to manufacture this product to be compliant with the Buy American Act (BAA). Please contact customer service to request a quote for the product to be made BAA compliant.







#### **Features**

- Stainless steel screws
- Green hex slotted washer head ground screw in pre-tapped hole
- Heavy die cast aluminum
- Close-up plugs allow Phillips or slotted screwdrivers for easy installation