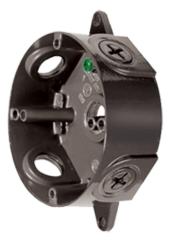

Die cast aluminum wiring box with ground screw, and two sturdy lugs for wall or ceiling mounting. Supplied with four color matched close-up plugs.

Color: Bronze

Weight: 0.5 lbs

| Project:     | Туре: |
|--------------|-------|
| Prepared By: | Date: |

#### **Box Material:**

Precision die cast aluminum

## Screws:

10-24 Stainless steel Round Head Phillips/slotted

#### **Ground Screw:**

# 10-24 Green corrosion protected steel slotted washer head screw provided in pre-tapped hole

#### **Features**

- Stainless steel screws
- Green hex slotted washer head ground screw in pre-tapped hole
- Heavy die cast aluminum
- Close-up plugs allow Phillips or slotted screwdrivers for easy installation