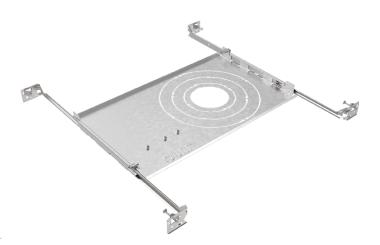

## UNIVERSAL NEW CONSTRUCTION MOUNTING PAN

The Juno Wafer WF8643 PAN is a universal new construction pre-mounting plate for the 3, 4, 6, and 8 inch LED ultra-thin downlights. The new construction plate can be installed in either wood joist or suspended T-Grid ceilings up to  $1\frac{1}{2}$  ceiling thickness.