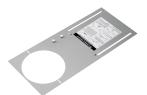

#### Accessories: Order as separate catalog number.

| Series             |                                            |  |  |  |
|--------------------|--------------------------------------------|--|--|--|
| WF4 PAN R12        | 4" new construction pan, retail pack of 12 |  |  |  |
| WF6 PAN R12        | 6" new construction pan, retail pack of 12 |  |  |  |
| WF4GR MW JZ        | 4" round oversized trim ring               |  |  |  |
| WF6GR MW JZ        | 6" round oversized trim ring               |  |  |  |
| WEJB U             | Remodel Joist Bar                          |  |  |  |
| WFEXC6 SW3PIN FT4  | 3-Pin 6ft Cable                            |  |  |  |
| WFEXC10 SW3PIN FT4 | 3-Pin 10ft Cable                           |  |  |  |
| WFEXC20 SW3PIN FT4 | 3-Pin 20ft Cable                           |  |  |  |

WF4 PAN 4" New Construction Pan

WF6 PAN 6" New Construction Pan

Remodel Joist Bar

WFEXCx 3-PIn Extension Cable