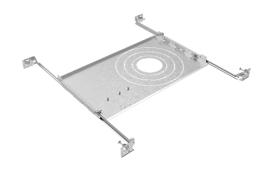

## UNIVERSAL NEW CONSTRUCTION MOUNTING PAN

The Juno Wafer WF8643 PAN is a universal new construction pre-mounting plate for the 3, 4, 6, and 8 inch LED ultra-thin downlights. The new construction plate can be installed in either wood joist or suspended T-Grid ceilings up to  $1\frac{1}{2}$  ceiling thickness.