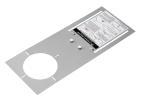

## UNIVERSAL NEW CONSTRUCTION MOUNTING PAN

The Juno Wafer WF8643 PAN is a universal new construction pre-mounting plate for the 3, 4, 6, and 8 inch LED ultra-thin downlights. The new construction plate can be installed in either wood joist or suspended T-Grid ceilings up to  $1\frac{1}{2}$  ceiling thickness.

| Catalog Number | UPC          | Description                                            | Pallet qty. |
|----------------|--------------|--------------------------------------------------------|-------------|
| WF8643 PAN R6  | 196182740572 | Universal New Construction Wafer Pan, Retail Pack of 6 | 240         |