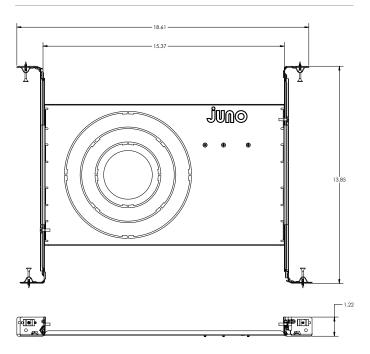

|----------------|--------------|--------------------------------------------------------|-------------|
| WF8643 PAN R6  | 196182740572 | Universal New Construction Wafer Pan, Retail Pack of 6 | 240         |







### **Specifications**

#### WARRANTY:

1-year limited warranty. This is the only warranty provided and no other statements in this specification sheet create any warranty of any kind. All other express and implied warranties are disclaimed. Complete warranty terms located at: <a href="https://www.acuitybrands.com/support/warranty/terms-and-conditions">www.acuitybrands.com/support/warranty/terms-and-conditions</a>

**Note**: Actual performance may differ as a result of end-user environment and application. Specifications subject to change without notice.

#### **Dimensions**



#### Accessories: Order as separate catalog number.

| Series             |                                            |  |  |  |
|--------------------|--------------------------------------------|--|--|--|
| WF4 PAN R12        | 4" new construction pan, retail pack of 12 |  |  |  |
| WF6 PAN R12        | 6" new construction pan, retail pack of 12 |  |  |  |
| WF4GR MW JZ        | 4" round oversized trim ring               |  |  |  |
| WF6GR MW JZ        | 6" round oversized trim ring               |  |  |  |
| WEJB U             | Remodel Joist Bar                          |  |  |  |
| WFEXC6 SW3PIN FT4  | 3-Pin 6ft Cable                            |  |  |  |
| WFEXC10 SW3PIN FT4 | 3-Pin 10ft Cable                           |  |  |  |
| WFEXC20 SW3PIN FT4 | 3-Pin 20ft Cable