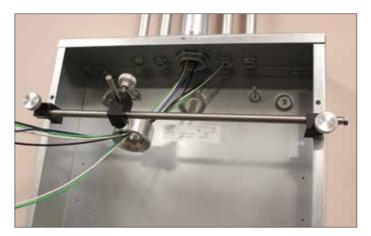

#### A WIRE ROUTER FOR CIRCUIT PANEL AND JUNCTION BOXES.

- Universal adapter for hands free circuit wire feeding
- Routes circuit wire in enclosures up to 18 inches
- Helps to prevent any damage to wire during installation
- Reduces the need to route circuit wire into a raceway or conduit