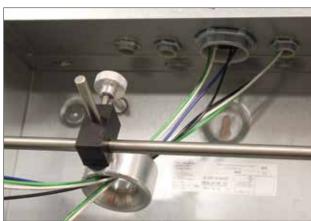

#### A WIRE ROUTER FOR CIRCUIT PANEL AND JUNCTION BOXES.

- Universal adapter for hands free circuit wire feeding
- Routes circuit wire in enclosures up to 18 inches
- Helps to prevent any damage to wire during installation
- Reduces the need to route circuit wire into a raceway or conduit