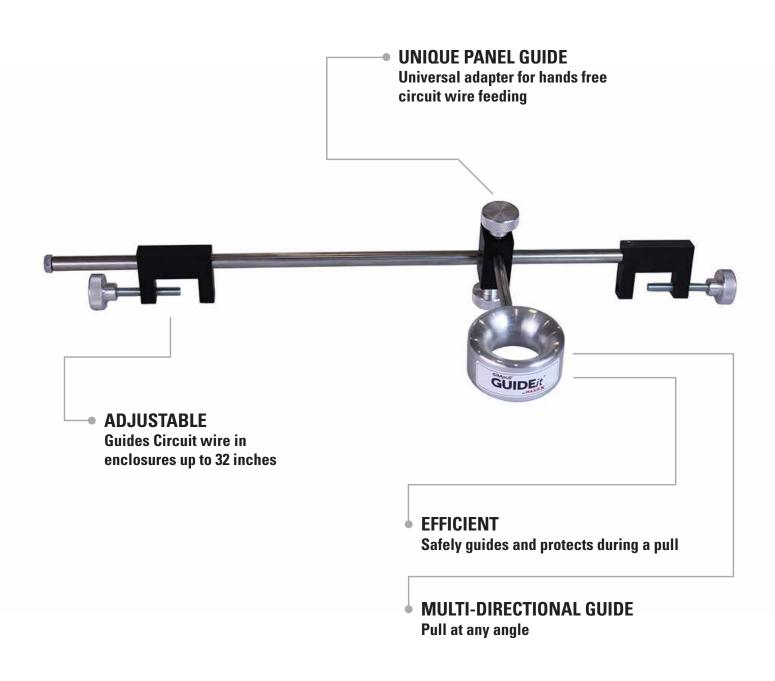

#### A WIRE ROUTER FOR CIRCUIT PANEL AND JUNCTION BOXES.

- Universal adapter for hands free circuit wire feeding
- Routes circuit wire in enclosures up to 18 inches
- Helps to prevent any damage to wire during installation
- Reduces the need to route circuit wire into a raceway or conduit