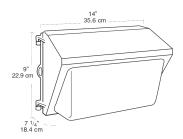

# **WP2SN150**

Mid sized wallpack. All aluminum precision die cast construction with tempered glass refractor. Lamp supplied.

Color: Bronze

Weight: 14.5 lbs