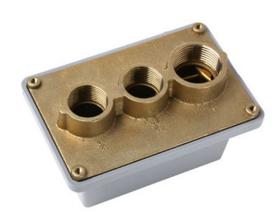

# Swimming Pool Junction Box, Gray

WPBJ22

Weatherproof Swimming Pool Junction Box, Gray 22 Cu. In. Thermoplastic Base, Brass Cover.

## features & benefits

- Meets NEC Article 680.
- Two 3/4" Hubs, one 1"Hub.
- Four Ground Posts, Gasket, and Mounting Screws Included.