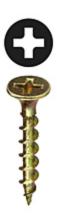

## Item # WR8212, (WR8212) Steel Drywall Screw

Coarse thread Bugle Head drywall screws (Wood Rockets) are self piercing and are used for drywall, particle board and wood. The course threads provide for a quicker installation.

## Product Specifications | Packaging Specifications

| Product Specifications |                    | - |
|------------------------|--------------------|---|
| UPC Code               | 781002162094       |   |
| Category Number        | 4260               |   |
| Price per Quantity     | 100                |   |
| Style/Type             | Bugle Head         |   |
| Drive                  | Phillips           |   |
| Material               | Steel              |   |
| Finish                 | Yellow Zinc Plated |   |
| Diameter               | 8 in.              |   |
| Length                 | 2-1/2 in.          |   |
|                        |                    |   |