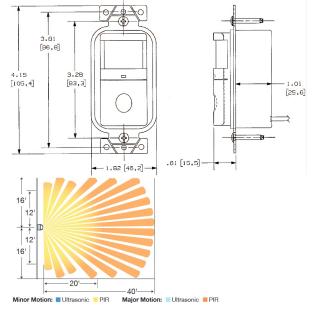

#### **Specifications**

| Housing         | Flame retardant UL 94 V-0 ABS                |  |
|-----------------|----------------------------------------------|--|
| Lens            | Polyethylene                                 |  |
| Dimensions      | Face 2.59"H x 1.30"W, 0.61"D (from wall out) |  |
| Mounting Height | 42 to 54 inches above floor                  |  |
| Mounting Strap  | Steel                                        |  |

#### Performance

| Controls<br>Ambient Light<br>Service Switch | Photocell, 10 to 500 foot candles<br>OFF (service); vacancy (manual-ON); occupancy<br>(auto-ON) |
|---------------------------------------------|-------------------------------------------------------------------------------------------------|
| Time Delay                                  | Manual 20 seconds to 30 minutes                                                                 |
| Electrical<br>Load Capacity                 | Incandescent - 0 to 1000 watts, 120V; Ballast - 0 to 1000 watts, 277V; Horsepower rating 1/6    |
| Environmental                               |                                                                                                 |
| Operating Temperature                       | 32°F to 122°F (0°C to 50°C) with rate of change not<br>exceeding 20°F(11°C) per hour            |
| Storage                                     | -40°F to 150°F (-40°C to 65°C); 20% to 90% non condensing relative humidity                     |
| Sensing Indicators                          |                                                                                                 |
| Passive Infrared                            | Red LED                                                                                         |