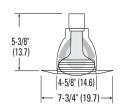

Actual performance may differ as a result of end-user environment and application.

Note: Specifications subject to change without notice.

6" Finishing Trim

BAFFLE SHALLOW

Wide Flange

Specifications

Height: 5-3/8 (13.7)

Lamp opening: 4-5/8 (11.7)

Diameter: 7-3/4 (19.7)

All dimensions are inches (centimeters) unless otherwise indicated.

ORDERING INFORMATION

For shortest lead times, configure product using **bolded options**.