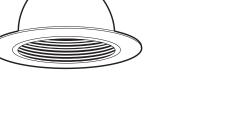

## CONSTRUCTION

Aluminum one-piece reflector.

White polyester powder coat paint.

Brushed nickel and white finishes are one-piece aluminum reflectors with integral flange.

Baffles available in black and white.

# INSTALLATION

Socket to trim interface.

Retaining clips riveted to top of reflector hold trim inside housing.