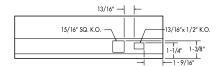

## **Dimensions**

ADDITIONAL LENGTHS ARE 21-5/16", 24-1/2", 33-1/2" AND 42-1/2"

## T5 Fluorescent MINI Series Ordering Information 4100K T5 lamps included (standard)

| Series | Lamps                       | Ballast                            | н        |          | W      | Input Wattage |
|--------|-----------------------------|------------------------------------|----------|----------|--------|---------------|
| MINI   | <b>8L1</b> = (1)-8WT5       | Electronic, Instant Start NPF 120V | 1"       | 12-1/4"  | 3-1/2" | 6.5           |
| MILIM  | 13L1 = (1)-13WT5            | Electronic, Instant Start NPF 120V | 1"       | 21-5/16" | 3-1/2" | 11.8          |
|        | <b>28L1</b> = (2)-8WT5      | Electronic, Instant Start NPF 120V | 1"       | 24-1/2"  | 3-1/2" | 17.1          |
|        | 813L1 = (1)-8WT5 & (1)13WT5 | Electronic, Instant Start NPF 120V | 1"<br>1" | 33-1/2"  | 3-1/2" | 21.2          |
|        | 213L1 = (2)-13WT5           | Electronic, Instant Start NPF 120V | I"       | 42-1/2"  | 3-1/2" | 25.2          |