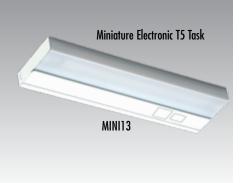

The ultra-compact, MINI series, with an integral micro-electronic T5 ballast provides maximum design flexibility for demanding home and office projects where excellent color rendering, long lamp life and superior lamp efficacy are essential. The MINI's tiny, trim profile mounts neatly out of view.

## MINI Features & Benefits

- Miniature profile 1" H x 3.5" W is ideal for use in confined areas.
- High performance electronic ballast and T5 lamp(s) produce instant-on, quiet, flicker-free light.
- Stay white, snap fit, damage resistant white ribbed acrylic lens provides even illumination.
- Fastener-free housing is post-painted after fabrication to ensure a high quality finish.
- Includes conduit connector and mounting hardware.
- Hingeable service tray for quick installation and maintenance.
- Rocker switch and grounded convenience available as field installed kit. Order part number (SWCO-KIT).
- U.L. listed.

## **Great For Tight Spaces**

Miniature 1" x 3.5" profile is ideal for space restricted areas.