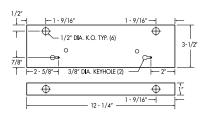

## **Dimensions**

ADDITIONAL LENGTHS ARE 21-5/16", 24-1/2", 33-1/2" AND 42-1/2"

## T5 Fluorescent MINI Series Ordering Information 4100K T5 lamps included (standard)

| Series | Lamps                       | Ballast                            | н        |          | W      | Input Wattage |
|--------|-----------------------------|------------------------------------|----------|----------|--------|---------------|
| MINI   | <b>8L1</b> = (1)-8WT5       | Electronic, Instant Start NPF 120V | 1"       | 12-1/4"  | 3-1/2" | 6.5           |
| MILIM  | 13L1 = (1)-13WT5            | Electronic, Instant Start NPF 120V | 1"       | 21-5/16" | 3-1/2" | 11.8          |
|        | <b>28L1</b> = (2)-8WT5      | Electronic, Instant Start NPF 120V | 1"       | 24-1/2"  | 3-1/2" | 17.1          |
|        | 813L1 = (1)-8WT5 & (1)13WT5 | Electronic, Instant Start NPF 120V | 1"<br>1" | 33-1/2"  | 3-1/2" | 21.2          |
|        | 213L1 = (2)-13WT5           | Electronic, Instant Start NPF 120V | I"       | 42-1/2"  | 3-1/2" | 25.2          |