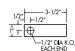

## **Dimensions**

ADDITIONAL LENGTHS ARE 21-5/16", 24-1/2", 33-1/2" AND 42-1/2"

## T5 Fluorescent MINI Series Ordering Information 4100K T5 lamps included (standard)

| Series | Lamps                       | Ballast                            | н        |          | W      | Input Wattage |
|--------|-----------------------------|------------------------------------|----------|----------|--------|---------------|
| MINI   | <b>8L1</b> = (1)-8WT5       | Electronic, Instant Start NPF 120V | 1"       | 12-1/4"  | 3-1/2" | 6.5           |
| MILIM  | 13L1 = (1)-13WT5            | Electronic, Instant Start NPF 120V | 1"       | 21-5/16" | 3-1/2" | 11.8          |
|        | <b>28L1</b> = (2)-8WT5      | Electronic, Instant Start NPF 120V | 1"       | 24-1/2"  | 3-1/2" | 17.1          |
|        | 813L1 = (1)-8WT5 & (1)13WT5 | Electronic, Instant Start NPF 120V | 1"<br>1" | 33-1/2"  | 3-1/2" | 21.2          |
|        | 213L1 = (2)-13WT5           | Electronic, Instant Start NPF 120V | I"       | 42-1/2"  | 3-1/2" | 25.2          |