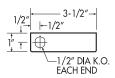

## **T5 Fluorescent MINI Series Ordering Information** 4100K T5 lamps included (standard)

|   | SERIES | LAMPS                              | BALLAST                                | Н  | L                  | W                | ACCESSORIES                                       |
|---|--------|------------------------------------|----------------------------------------|----|--------------------|------------------|---------------------------------------------------|
| Γ | MINI   | <b>8L1</b> = (1)-8WT5              | Electronic, Instant Start NPF 120V     | 1" | 12-1/4"            | 3-1/2"           | <b>SWCO-KIT</b> = Rocker switch and outlet (field |
|   |        | <b>13L1</b> = (1)-13WT5            | Electronic, Instant Start NPF 120V     | 1" | 21-5/16"           | 3-1/2"           | install)                                          |
|   |        | <b>28L1</b> = (2)-8WT5             | Electronic, Instant Start NPF 120V     | 1" | 24-1/2"<br>33-1/2" | 3-1/2"<br>3-1/2" |                                                   |
|   |        | <b>813L1</b> = (1)-8WT5 & (1)13WT5 | Electronic, Instant Start NPF 120V     | 1" | 42-1/2"            | 3-1/2"           |                                                   |
|   |        | 213L1 = (2)-13WT5                  | Electronic, Instant Start NPF 120V     | '  | 12 1/2             | 0 1/ 2           |                                                   |
|   |        | ZIJLI = (Z)-13W13                  | LICCITOTIIC, ITISTUTII STUTT INTT 120V |    |                    |                  |                                                   |

ADDITIONAL LENGTHS ARE 21-5/16", 24-1/2", 33-1/2" AND 42-1/2".

Miniature 1" x 3.5" profile for shallow mounting areas