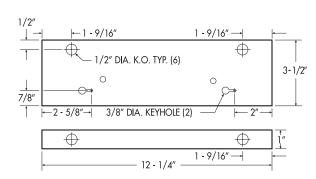

## **T5 Fluorescent MINI Series Ordering Information** 4100K T5 lamps included (standard)

|   | SERIES | LAMPS                              | BALLAST                                | Н  | L                  | W                | ACCESSORIES                                       |
|---|--------|------------------------------------|----------------------------------------|----|--------------------|------------------|---------------------------------------------------|
| Γ | MINI   | <b>8L1</b> = (1)-8WT5              | Electronic, Instant Start NPF 120V     | 1" | 12-1/4"            | 3-1/2"           | <b>SWCO-KIT</b> = Rocker switch and outlet (field |
|   |        | <b>13L1</b> = (1)-13WT5            | Electronic, Instant Start NPF 120V     | 1" | 21-5/16"           | 3-1/2"           | install)                                          |
|   |        | <b>28L1</b> = (2)-8WT5             | Electronic, Instant Start NPF 120V     | 1" | 24-1/2"<br>33-1/2" | 3-1/2"<br>3-1/2" |                                                   |
|   |        | <b>813L1</b> = (1)-8WT5 & (1)13WT5 | Electronic, Instant Start NPF 120V     | 1" | 42-1/2"            | 3-1/2"           |                                                   |
|   |        | 213L1 = (2)-13WT5                  | Electronic, Instant Start NPF 120V     | '  | 12 1/2             | 0 1/ 2           |                                                   |
|   |        | ZIJLI = (Z)-13W13                  | LICCITOTIIC, ITISTUTII STUTT INTT 120V |    |                    |                  |                                                   |

ADDITIONAL LENGTHS ARE 21-5/16", 24-1/2", 33-1/2" AND 42-1/2".

Miniature 1" x 3.5" profile for shallow mounting areas