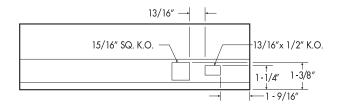

- Miniature profile 1" H x 3.5" W is ideal for use in confined areas.
- High performance electronic ballast and T5 lamp(s) produce instant-on, quiet, flicker-free light.
- Stay white, snap fit, damage resistant white ribbed acrylic lens provides even illumination.
- Fastener-free housing is post-painted after fabrication to ensure a high quality finish.
- Includes conduit connector and mounting hardware.
- Hingeable service tray for quick installation and maintenance.

## **T5 Fluorescent MINI Series Ordering Information** 4100K T5 lamps included (standard)

|   | SERIES | LAMPS                              | BALLAST                                | Н  | L                  | W                | ACCESSORIES                                       |
|---|--------|------------------------------------|----------------------------------------|----|--------------------|------------------|---------------------------------------------------|
| Γ | MINI   | <b>8L1</b> = (1)-8WT5              | Electronic, Instant Start NPF 120V     | 1" | 12-1/4"            | 3-1/2"           | <b>SWCO-KIT</b> = Rocker switch and outlet (field |
|   |        | <b>13L1</b> = (1)-13WT5            | Electronic, Instant Start NPF 120V     | 1" | 21-5/16"           | 3-1/2"           | install)                                          |
|   |        | <b>28L1</b> = (2)-8WT5             | Electronic, Instant Start NPF 120V     | 1" | 24-1/2"<br>33-1/2" | 3-1/2"<br>3-1/2" |                                                   |
|   |        | <b>813L1</b> = (1)-8WT5 & (1)13WT5 | Electronic, Instant Start NPF 120V     | 1" | 42-1/2"            | 3-1/2"           |                                                   |
|   |        | 213L1 = (2)-13WT5                  | Electronic, Instant Start NPF 120V     | '  | 12 1/2             | 0 1/ 2           |                                                   |
|   |        | ZIJLI = (Z)-13W13                  | LICCITOTIIC, ITISTUTII STUTT INTT 120V |    |                    |                  |                                                   |